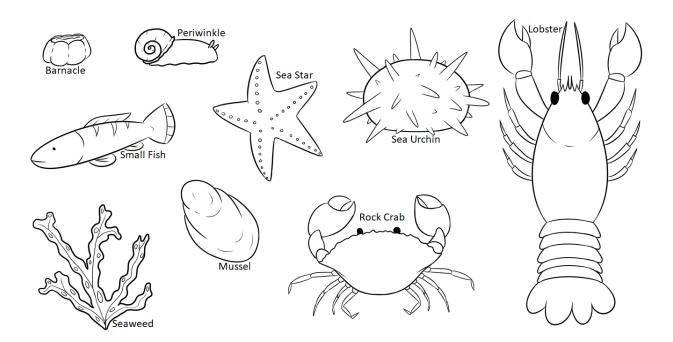

Splash zone: at high tide, it's the area that gets splashed by the water, but never submerged.

Creatures that live there: barnacles, periwinkles

Intertidal zone: area between high tide and low tide.

• Creatures that live there: sea star, sea urchin, seaweed, mussel, limpets

<u>Subtidal zone</u>: area below low tide and never, or very rarely, out of water.

• Creatures that live there: lobster, rock crab, small fish

## **Tidal Zones Activity**

Wow! We saw a lot of interesting creatures today! Now let's learn where they belong!

Color and cut out the drawings of the creatures below! On the next page, you will use glue to place the creatures where they belong in the tidal zones. Feel free to draw in more!