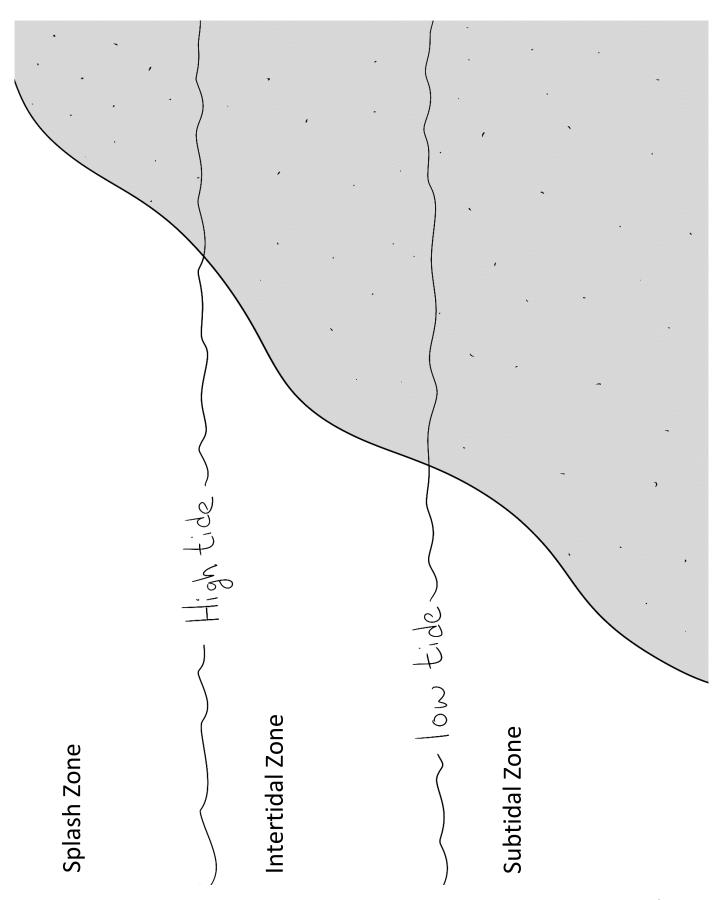

Splash zone: at high tide, it's the area that gets splashed by the water, but never submerged.

Creatures that live there: barnacles, periwinkles

Intertidal zone: area between high tide and low tide.

• Creatures that live there: sea star, sea urchin, seaweed, mussel, limpets

<u>Subtidal zone</u>: area below low tide and never, or very rarely, out of water.

• Creatures that live there: lobster, rock crab, small fish