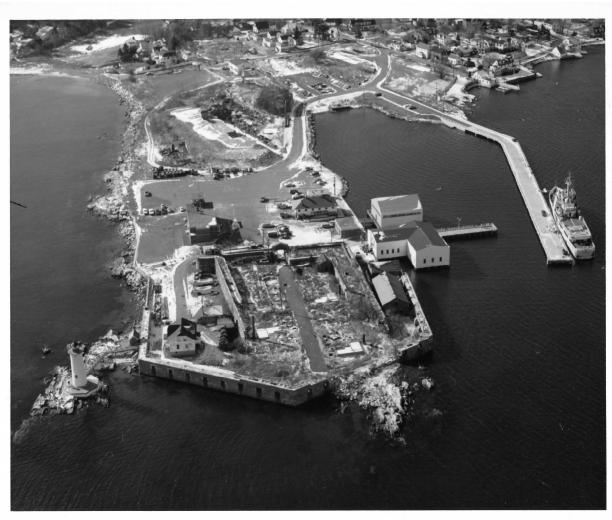

### **BACKGROUND:**

Fort Constitution State Historic Site is a two-acre site located on Fort Point in New Castle, New Hampshire. The Fort was added to the National Register of Historic Places in 1973 (#73000169) and extensive restoration was done in preparation for the US Bicentennial Celebrations.