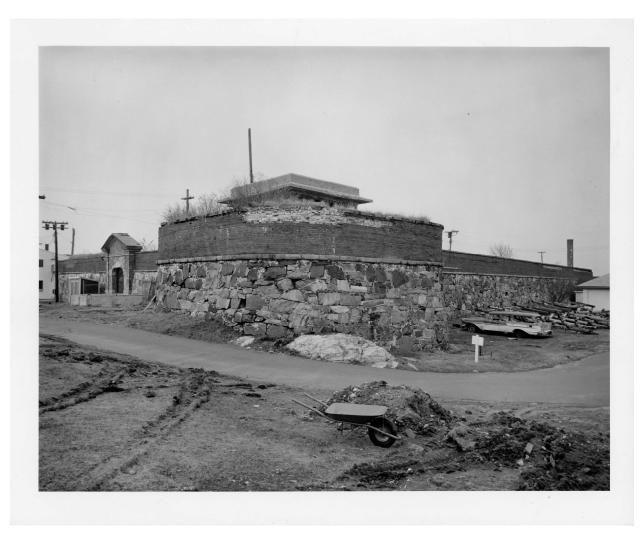

The Division of Parks and recreation has received an allocation of American Rescue Plan Act funding, a portion of which is earmarked for masonry restoration at Fort Constitution. Deterioration of the fort's brick masonry walls is on-going and appears to be accelerating. The Division is seeking historic preservation expertise to provide guidance in developing a strategy for the most effective use of the funds to arrest the masonry deterioration, preserve the remains of the fort, and maintain the historic integrity of the site.

### SCOPE OF WORK FOR CONDITIONS ASSESSMENT:

- Brief history and development of property including:
  - Character-defining features, utilizing National Register nomination and NH Inventory Form, attached.
  - Chronology of site development and repair
- Existing conditions assessment including:
  - A set of systematic digital photographs with a photo key, including drawings/sketches that clarify or better describe and document conditions.
  - Exterior inspection: Note existing conditions, damage, structural problems, materials
    deterioration, need for repair/stabilization or conservation, and life safety and ADA
    code compliance deficiencies. Organize by structural component (roof, siding, windows
    and doors, foundation, etc.).
  - Interior inspection: Note existing conditions, damage, structural problems, materials deterioration, need for repair/stabilization or conservation, and life safety and ADA code compliance deficiencies. Organize by related spaces.