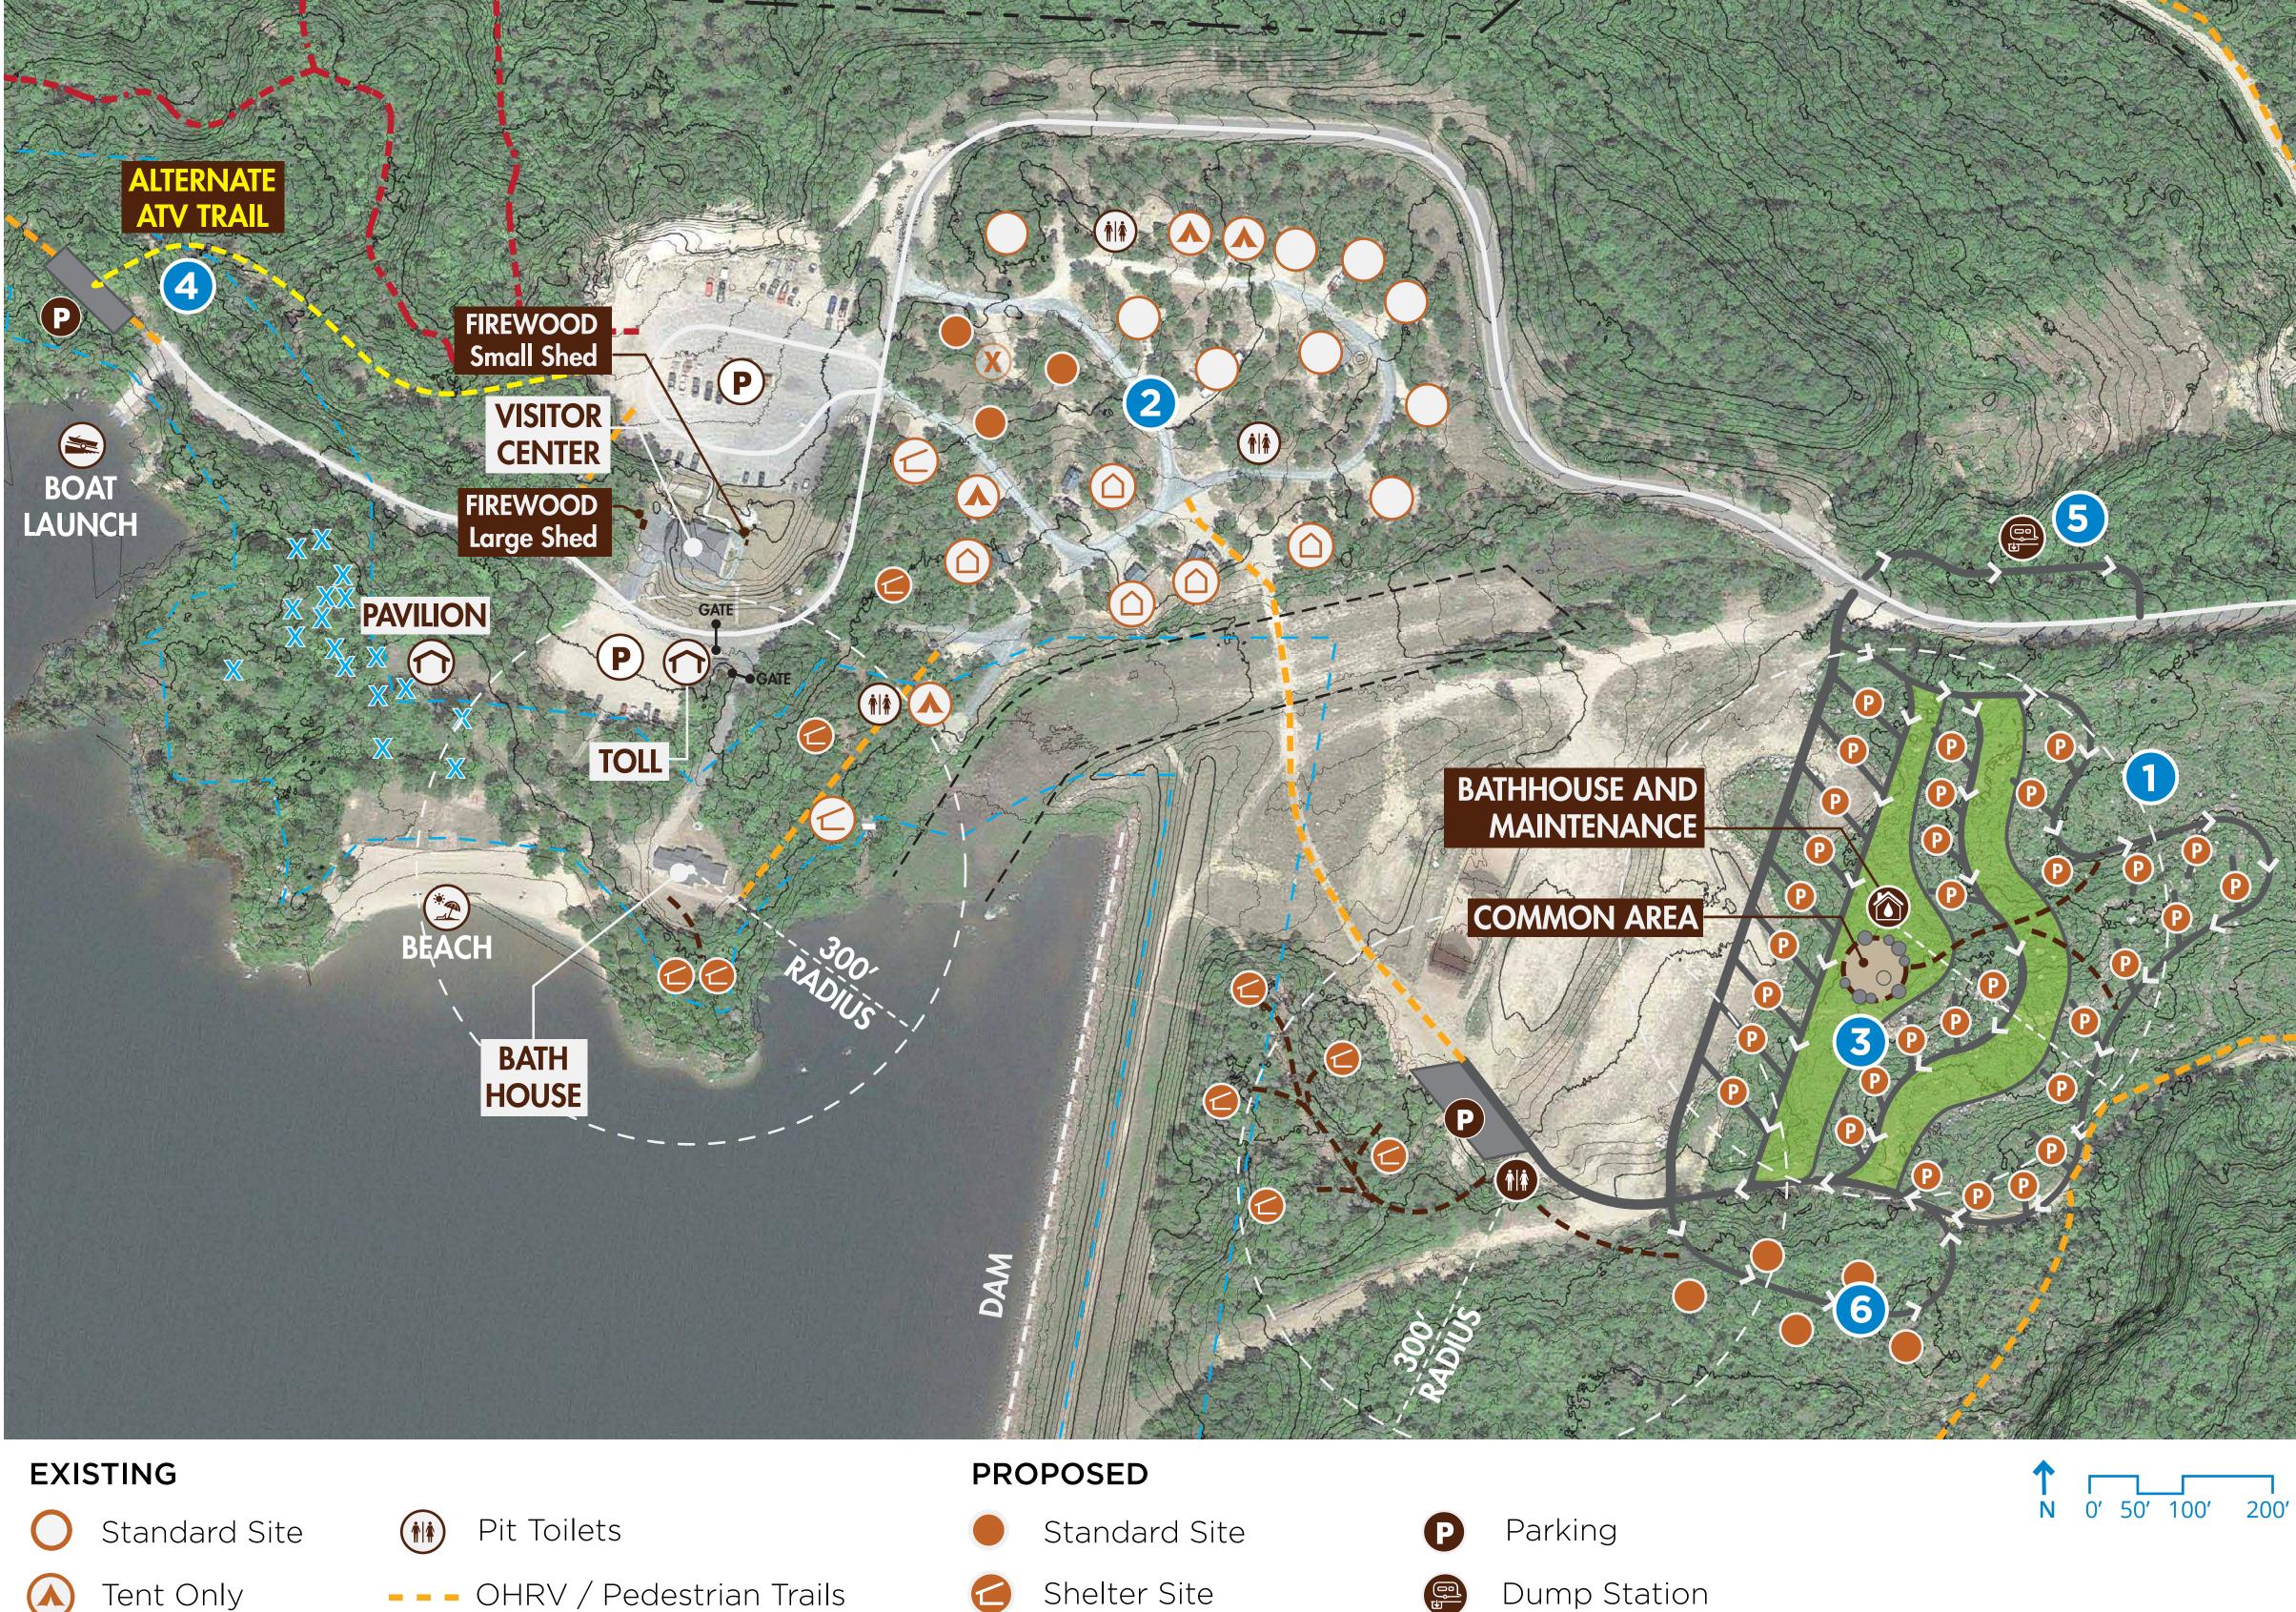

# PREFERRED CONCEPT

**EXISTING SITES: 20** 

**REMOVED SITES: 1** 

**NEW SITES: 48** 

**TOTAL NUMBER OF SITES: 67** 

(Not including remote sites)

#### 1. JERICHO BROOK

- > 32 Premium Sites
- > 5 Shelter Sites
- > 5 Standard Sites

## 2. JERICHO LAKE

- > 2 Single Shelter Site (Infill)
- > 3 Standard Sites (Infill)
- > 1 Double Shelter Site

#### 3. COMMON SPACE

- > Common gathering area with fire pit and boulders
- > Small bathhouse building combined with maintenance space

#### 4. ATV TRAIL AND PARKING

> Alternate ATV trail to boat launch and trail system

#### **5. SANITARY DUMP STATION**

> Pull-through sanitary station at exit with trash/recycling

## 6. STANDARD CAMPSITES AREA

> Option for walk/ride-in sites, potential item for NH Parks to construct

Premium Site (W/S/E)

Removed Site

Bathhouse

- - OHRV / Pedestrian Trails

One-way Road

Pit Toilet