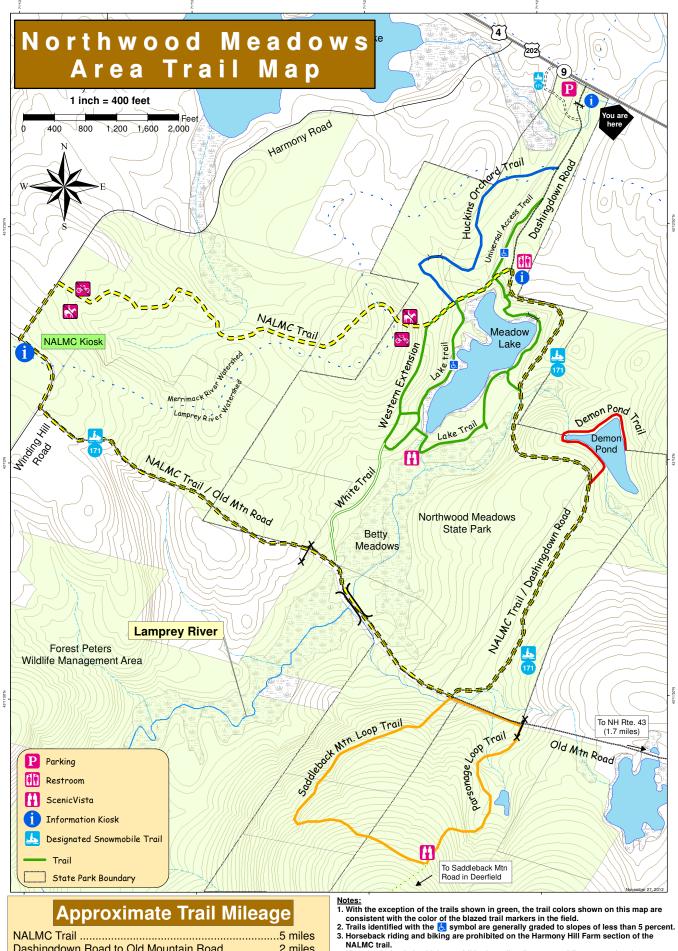

| NALMC Trail                               | 5 miles                                                                                                                                                                                                                     |
|-------------------------------------------|-----------------------------------------------------------------------------------------------------------------------------------------------------------------------------------------------------------------------------|
| Dashingdown Road to Old Mountain Road     | 2 miles                                                                                                                                                                                                                     |
| Saddleback/Parsonage Trail Loop           | .1.8 miles                                                                                                                                                                                                                  |
| Lake Trail (Loop)                         | .1.2 miles                                                                                                                                                                                                                  |
| Dashingdown Road to Lake Trail (restroom) | 0.5 miles                                                                                                                                                                                                                   |
| Huckins Orchard Trail                     | 0.7 miles                                                                                                                                                                                                                   |
| White Trail                               | 0.3 miles                                                                                                                                                                                                                   |
| Universal Access Trail                    | 0.2 miles                                                                                                                                                                                                                   |
|                                           | NALMC Trail<br>Dashingdown Road to Old Mountain Road<br>Saddleback/Parsonage Trail Loop<br>Lake Trail (Loop)<br>Dashingdown Road to Lake Trail (restroom)<br>Huckins Orchard Trail<br>White Trail<br>Universal Access Trail |

- 4. Motorized wheeled vehicles prohibited on all trails, snowmobile use restricted to designated trails only. 5. Use of the trail system is for recreational, educational and similar non-commercial
- purposes only.
- 6. Trail locations and distances shown are approximate and no warranty, express or implied, is provided for degree of accuracy.

This trail map was developed by the Friends of Northwood Meadows State Park, a collaboration of individual volunteers, private organizations and public agencies working together to maintain and improve the quality of the park and surrounding lands.