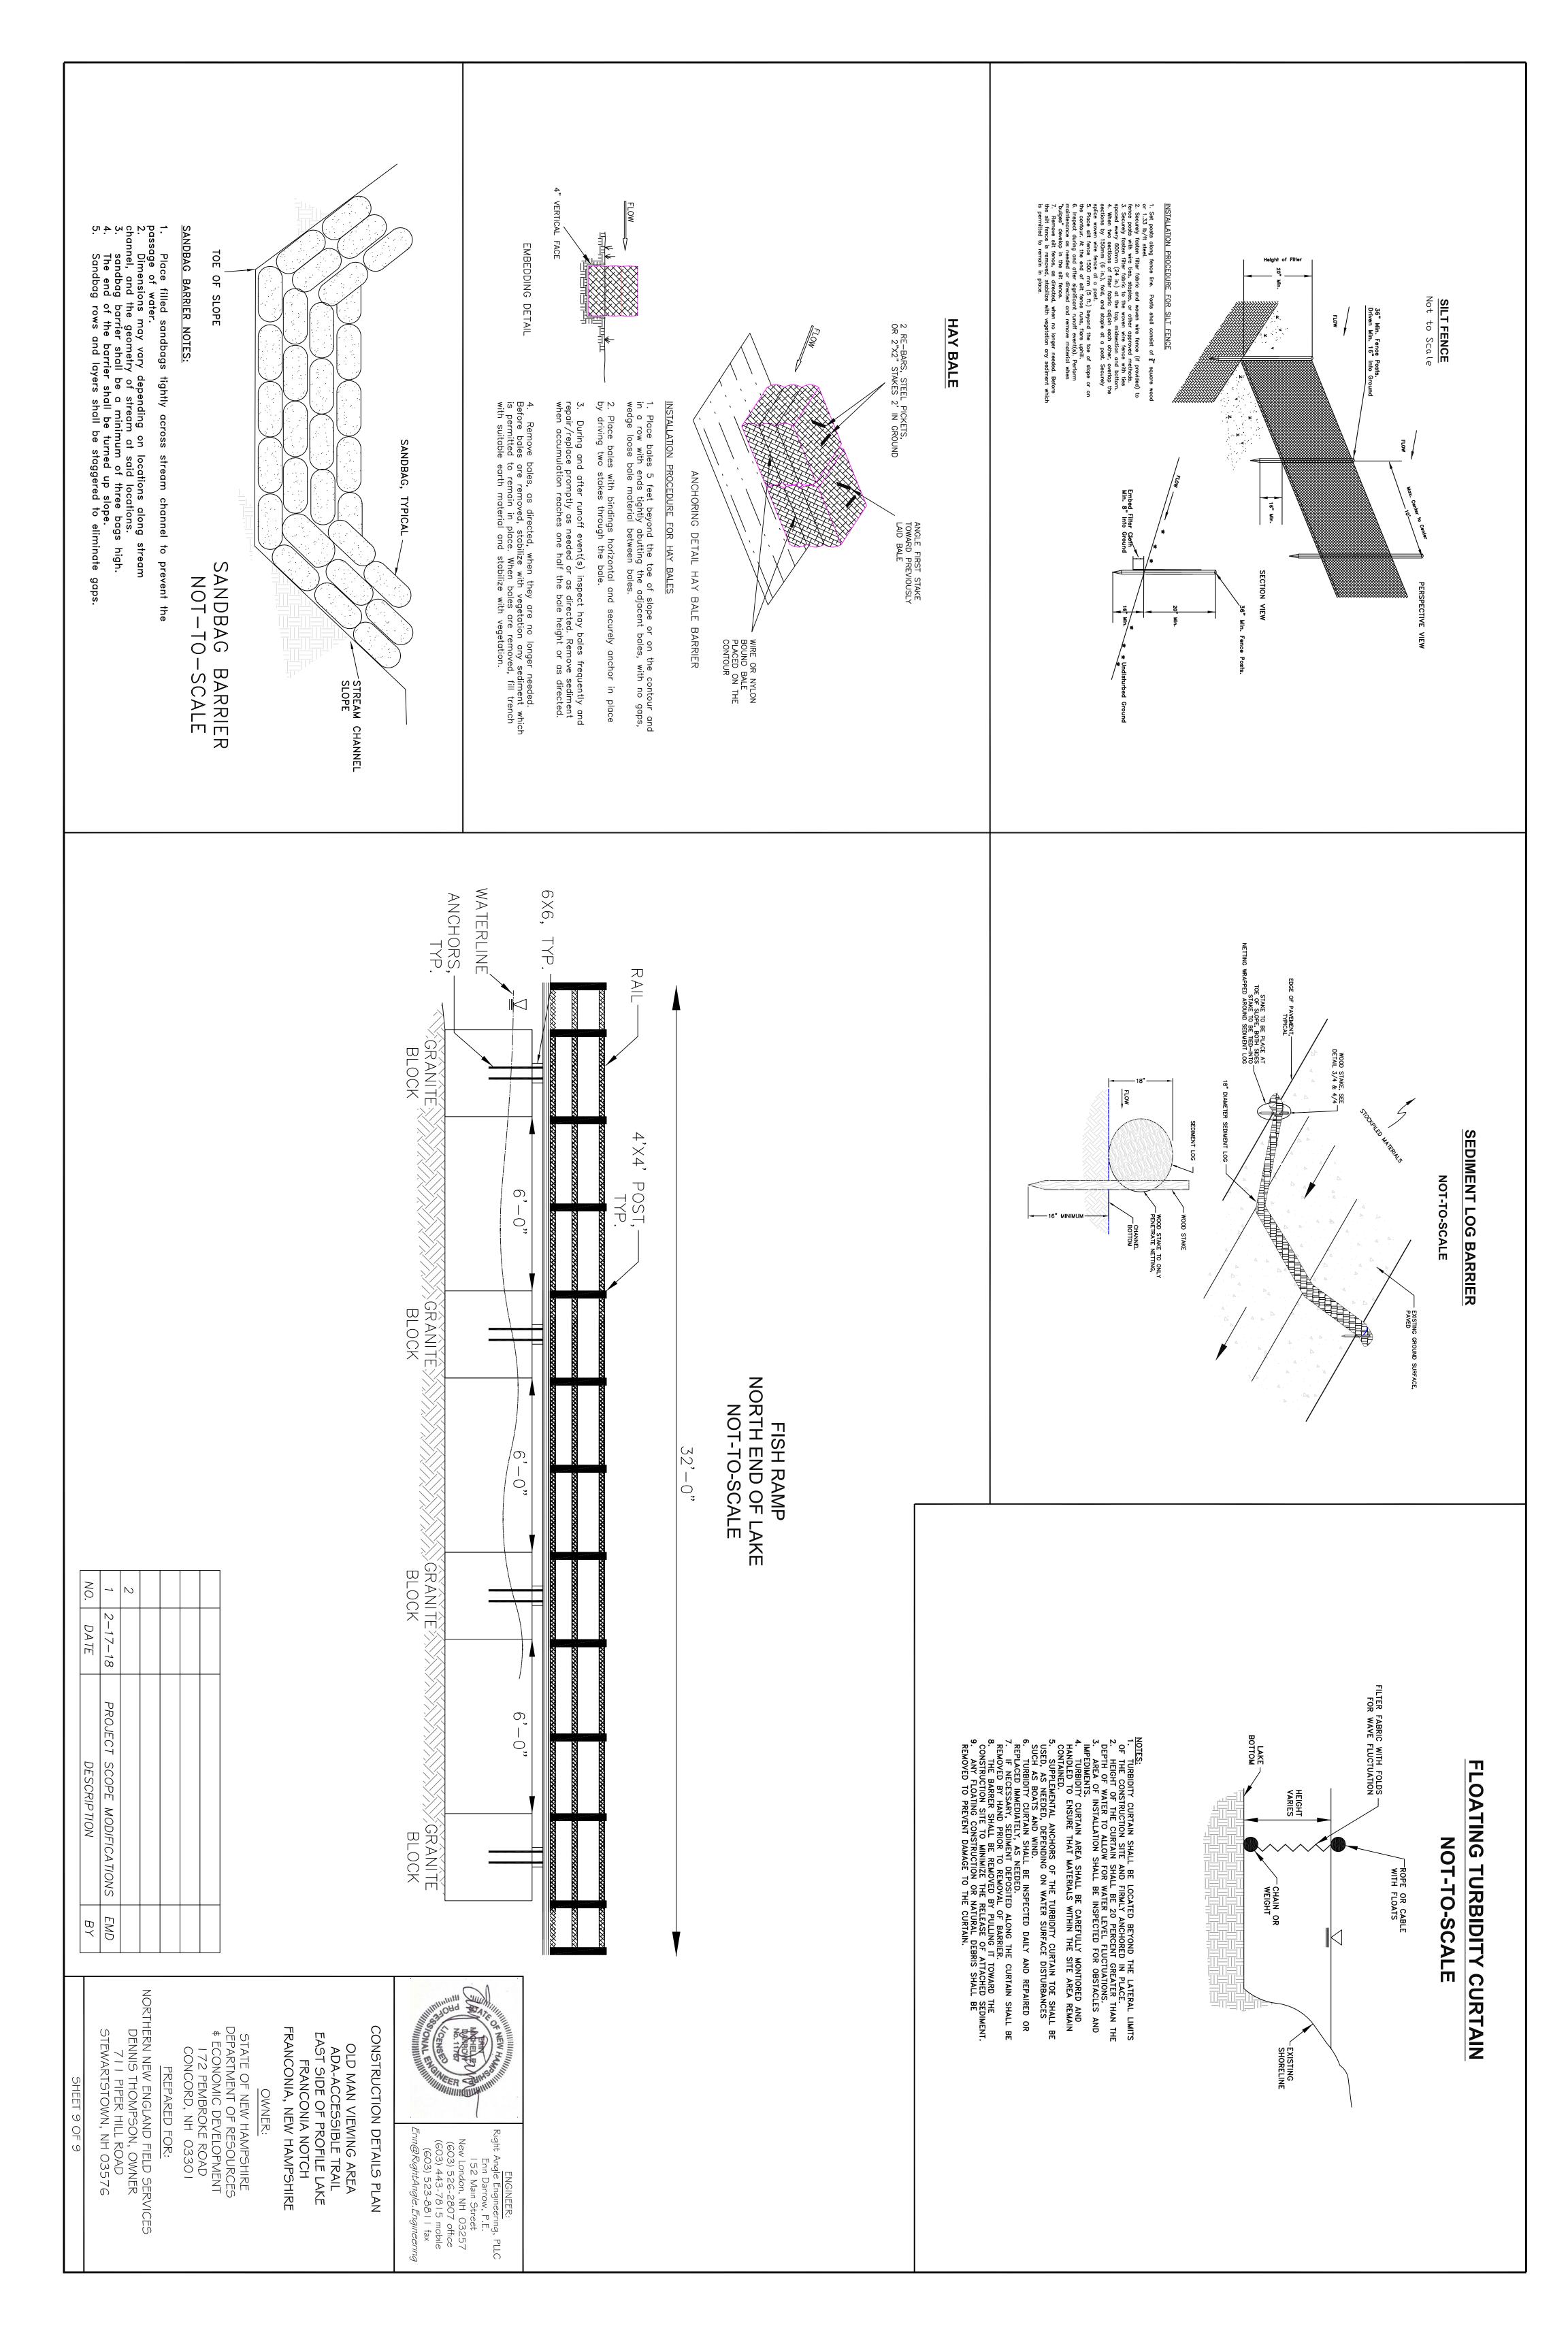

WETLAND SCIENTIST:
Beaver Tracks, LLC
onathan Sisson, C.W.S., C.S.S.
21 Hale Hill Road
Swanzey, NH 03446
(603) 313-4925 phone
BeaverTracksLLC@yahoo.com

NHDES SHORELAND PERMIT RFMI
ADD LABELS FOR TOP OF BAI
REMOVE BOARDWALK; MODIFY TRAIL

BANK

EMD

EMD

LOCATION; ADD FISHING PLATFORM

EMD

DESCRIPTION

ВҮ

ENGINEER:
Right Angle Engineering, PLLC
Erin Darrow, P.E.
152 Main Street
New London, NH 03257
(603) 526-2807 office
(603) 443-7815 mobile
(603) 523-8811 fax
Erin@RightAngle.Engineering