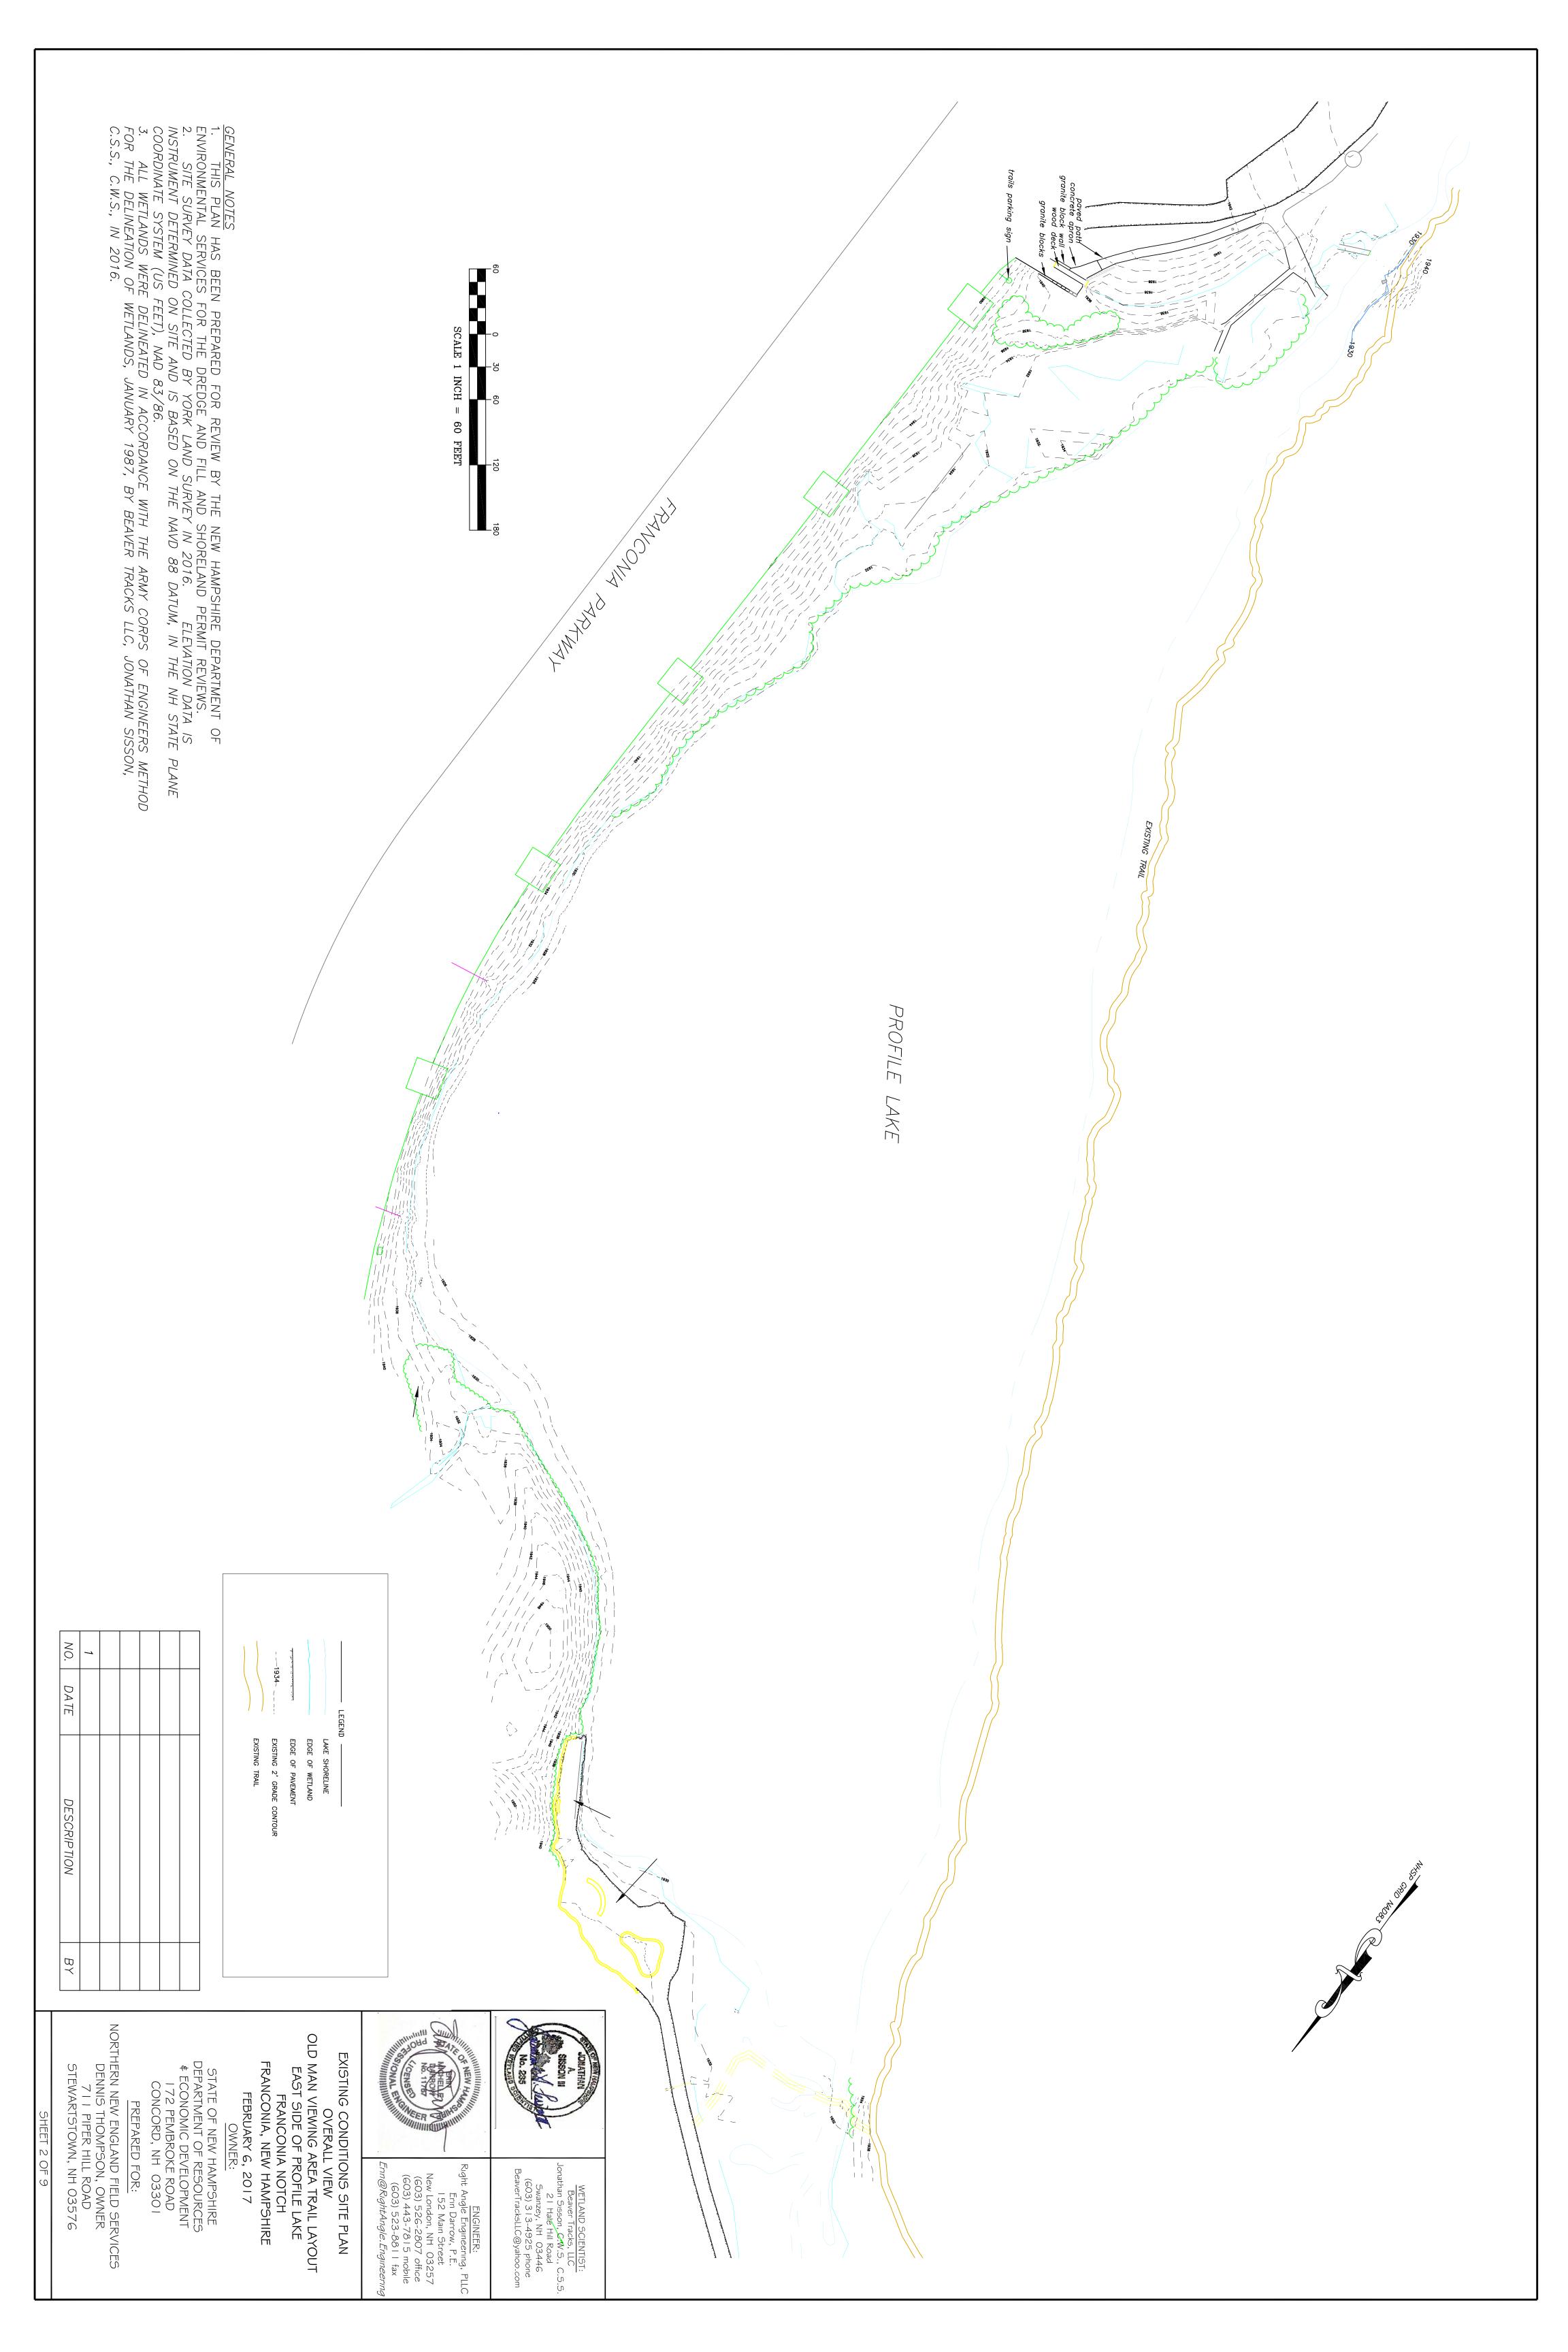

PLANSET PREPARED BY:
Right Angle Engineering, PLLC
New London, New Hampshire
Erin Darrow, P.E.

ECONOMICALLY-EFFICIENT & ENVIRONMENTALLY SOUND CIVIL ENGINEERING SOLUTIONS

GENERAL NOTES

1. THIS PLAN HAS BEEN PREPARED FOR REVIEW BY THE NEW HAMPSHIRE DEPARTMENT OF ENVIRONMENTAL SERVICES FOR THE DREDGE AND FILL AND SHORELAND PERMIT REVIEWS.

2. SITE SURVEY DATA COLLECTED BY YORK LAND SURVEY IN 2016 AND 2017. ELEVATION DATA 2. SITE SURVEY DATA COLLECTED BY YORK LAND SURVEY IN 2016 AND 2017. ELEVATION DATA 2. INSTRUMENT DETERMINED ON SITE AND IS BASED ON THE NAVD 88 DATUM, IN THE NH STATE PLANE COORDINATE SYSTEM (US FEET), NAD 83/86.

3. ALL WETLANDS WERE DELINEATED IN ACCORDANCE WITH THE ARMY CORPS OF ENGINEERS METHOD FOR THE DELINEATION OF WETLANDS, JANUARY 1987, BY BEAVER TRACKS LLC, JONATHAN SISSON, C.S.S., C.W.S., IN 2016.

SCALE 1 INCH