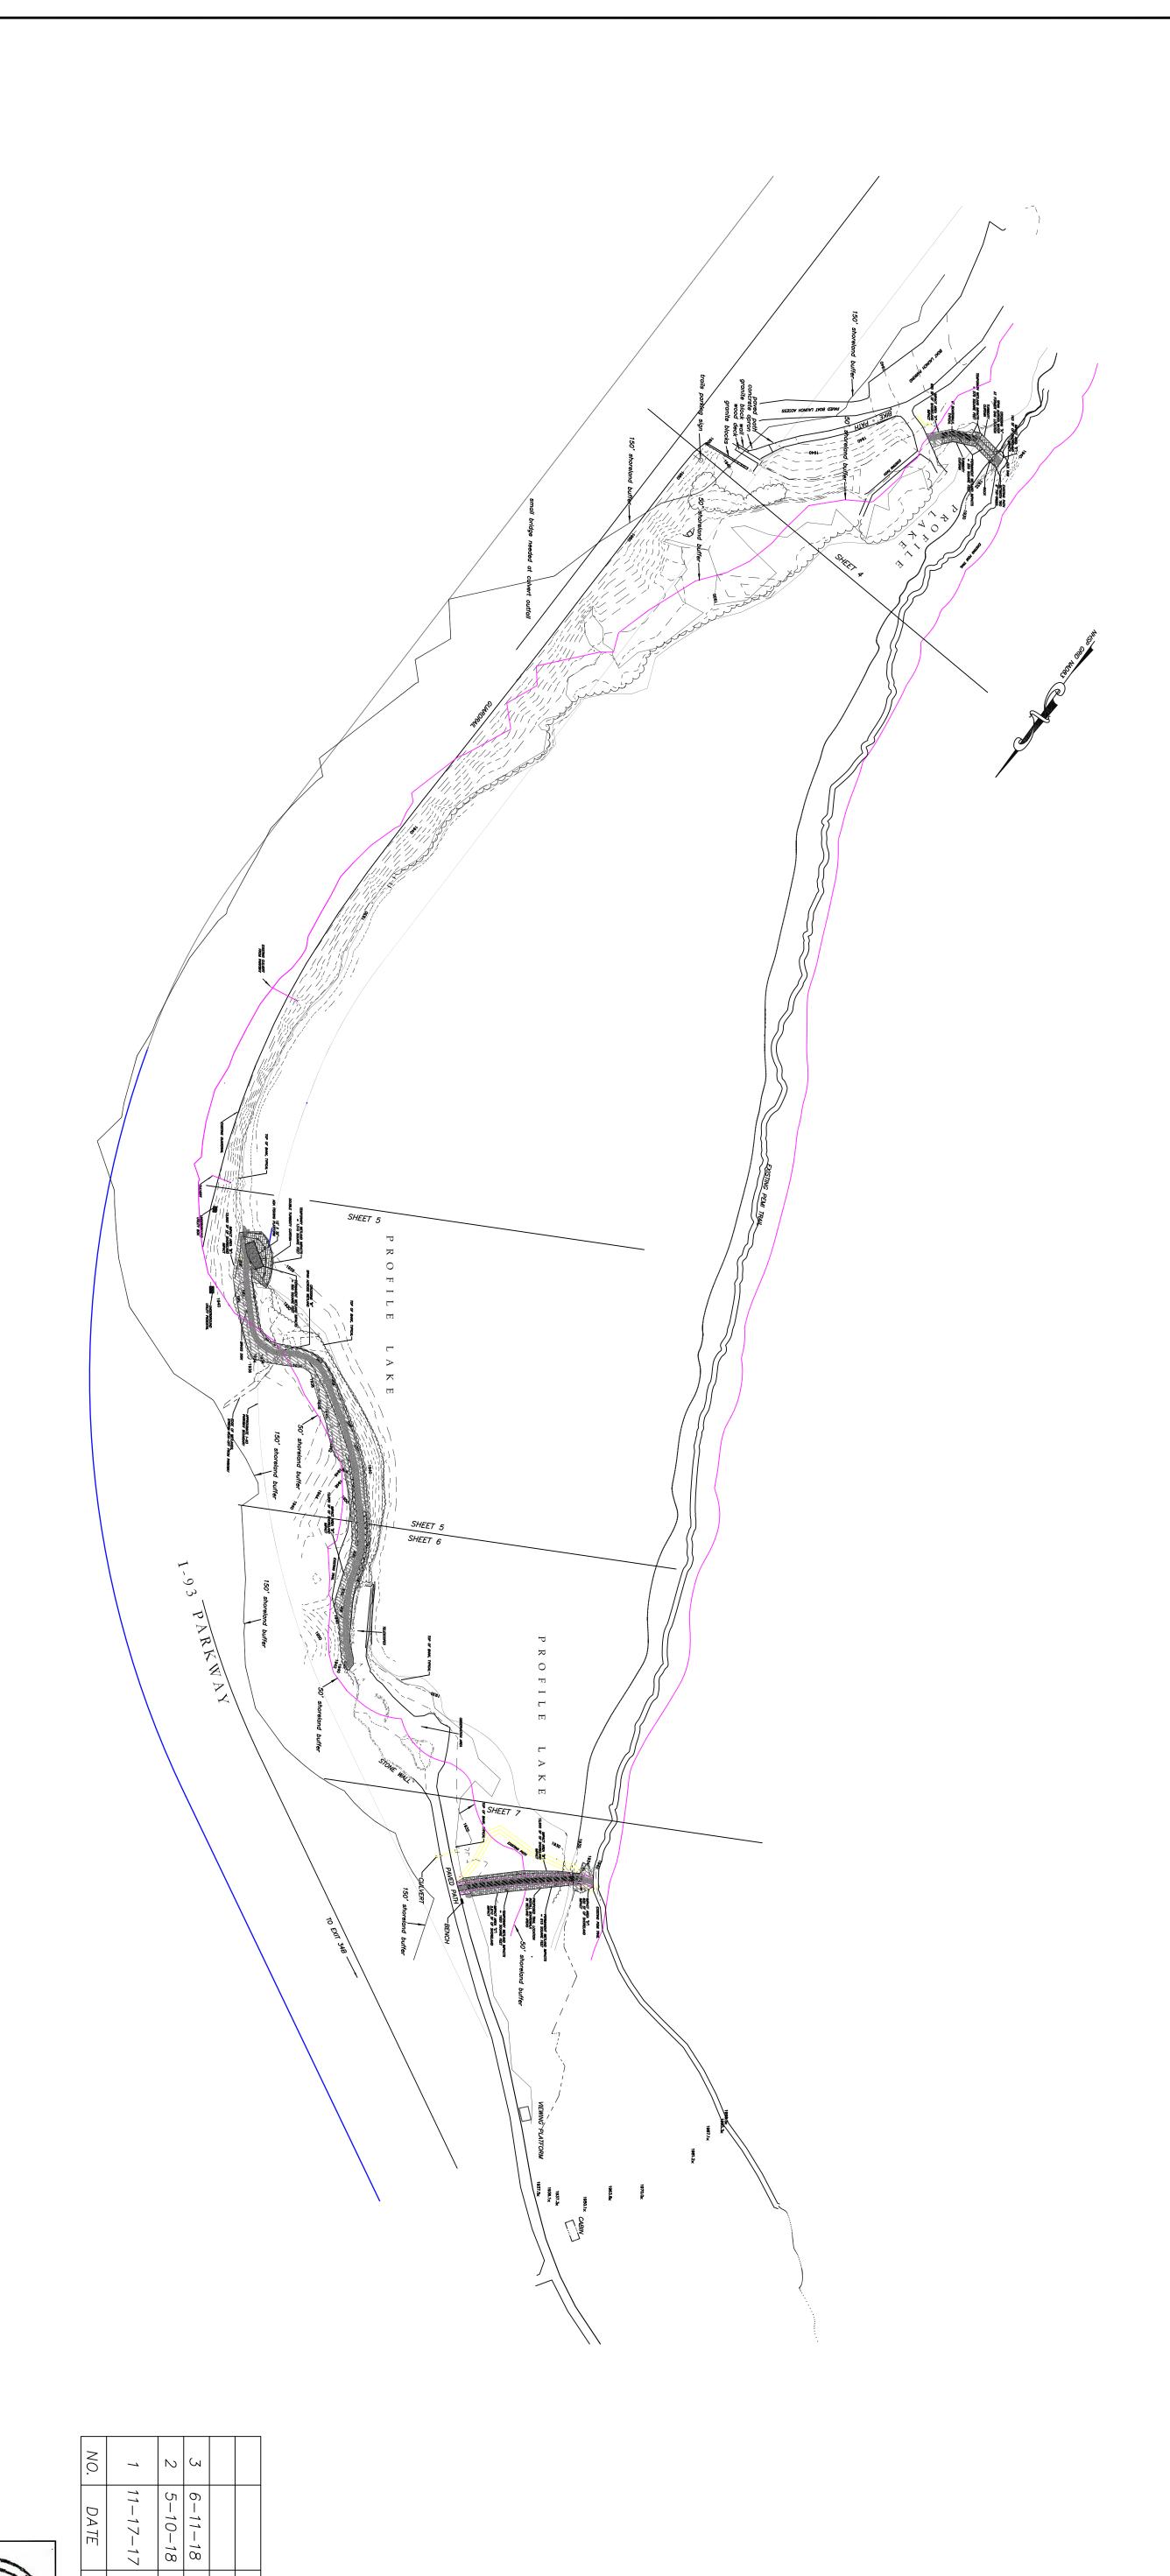

PROPOSED CONDITIONS SITE PLAN
OVERALL VIEW
OLD MAN VIEWING AREA TRAIL LAYOUT
EAST SIDE OF PROFILE LAKE
FRANCONIA NOTCH
FRANCONIA, NEW HAMPSHIRE
FEBRUARY 2, 2017

OWNER:

STATE OF NEW HAMPSHIRE
DEPARTMENT OF RESOURCES

# ECONOMIC DEVELOPMENT

172 PEMBROKE ROAD

CONCORD, NH 03301

NORTHERN NEW ENGLAND FIELD SERVICES
DENNIS THOMPSON, OWNER
711 PIPER HILL ROAD
STEWARTSTOWN, NH 03576