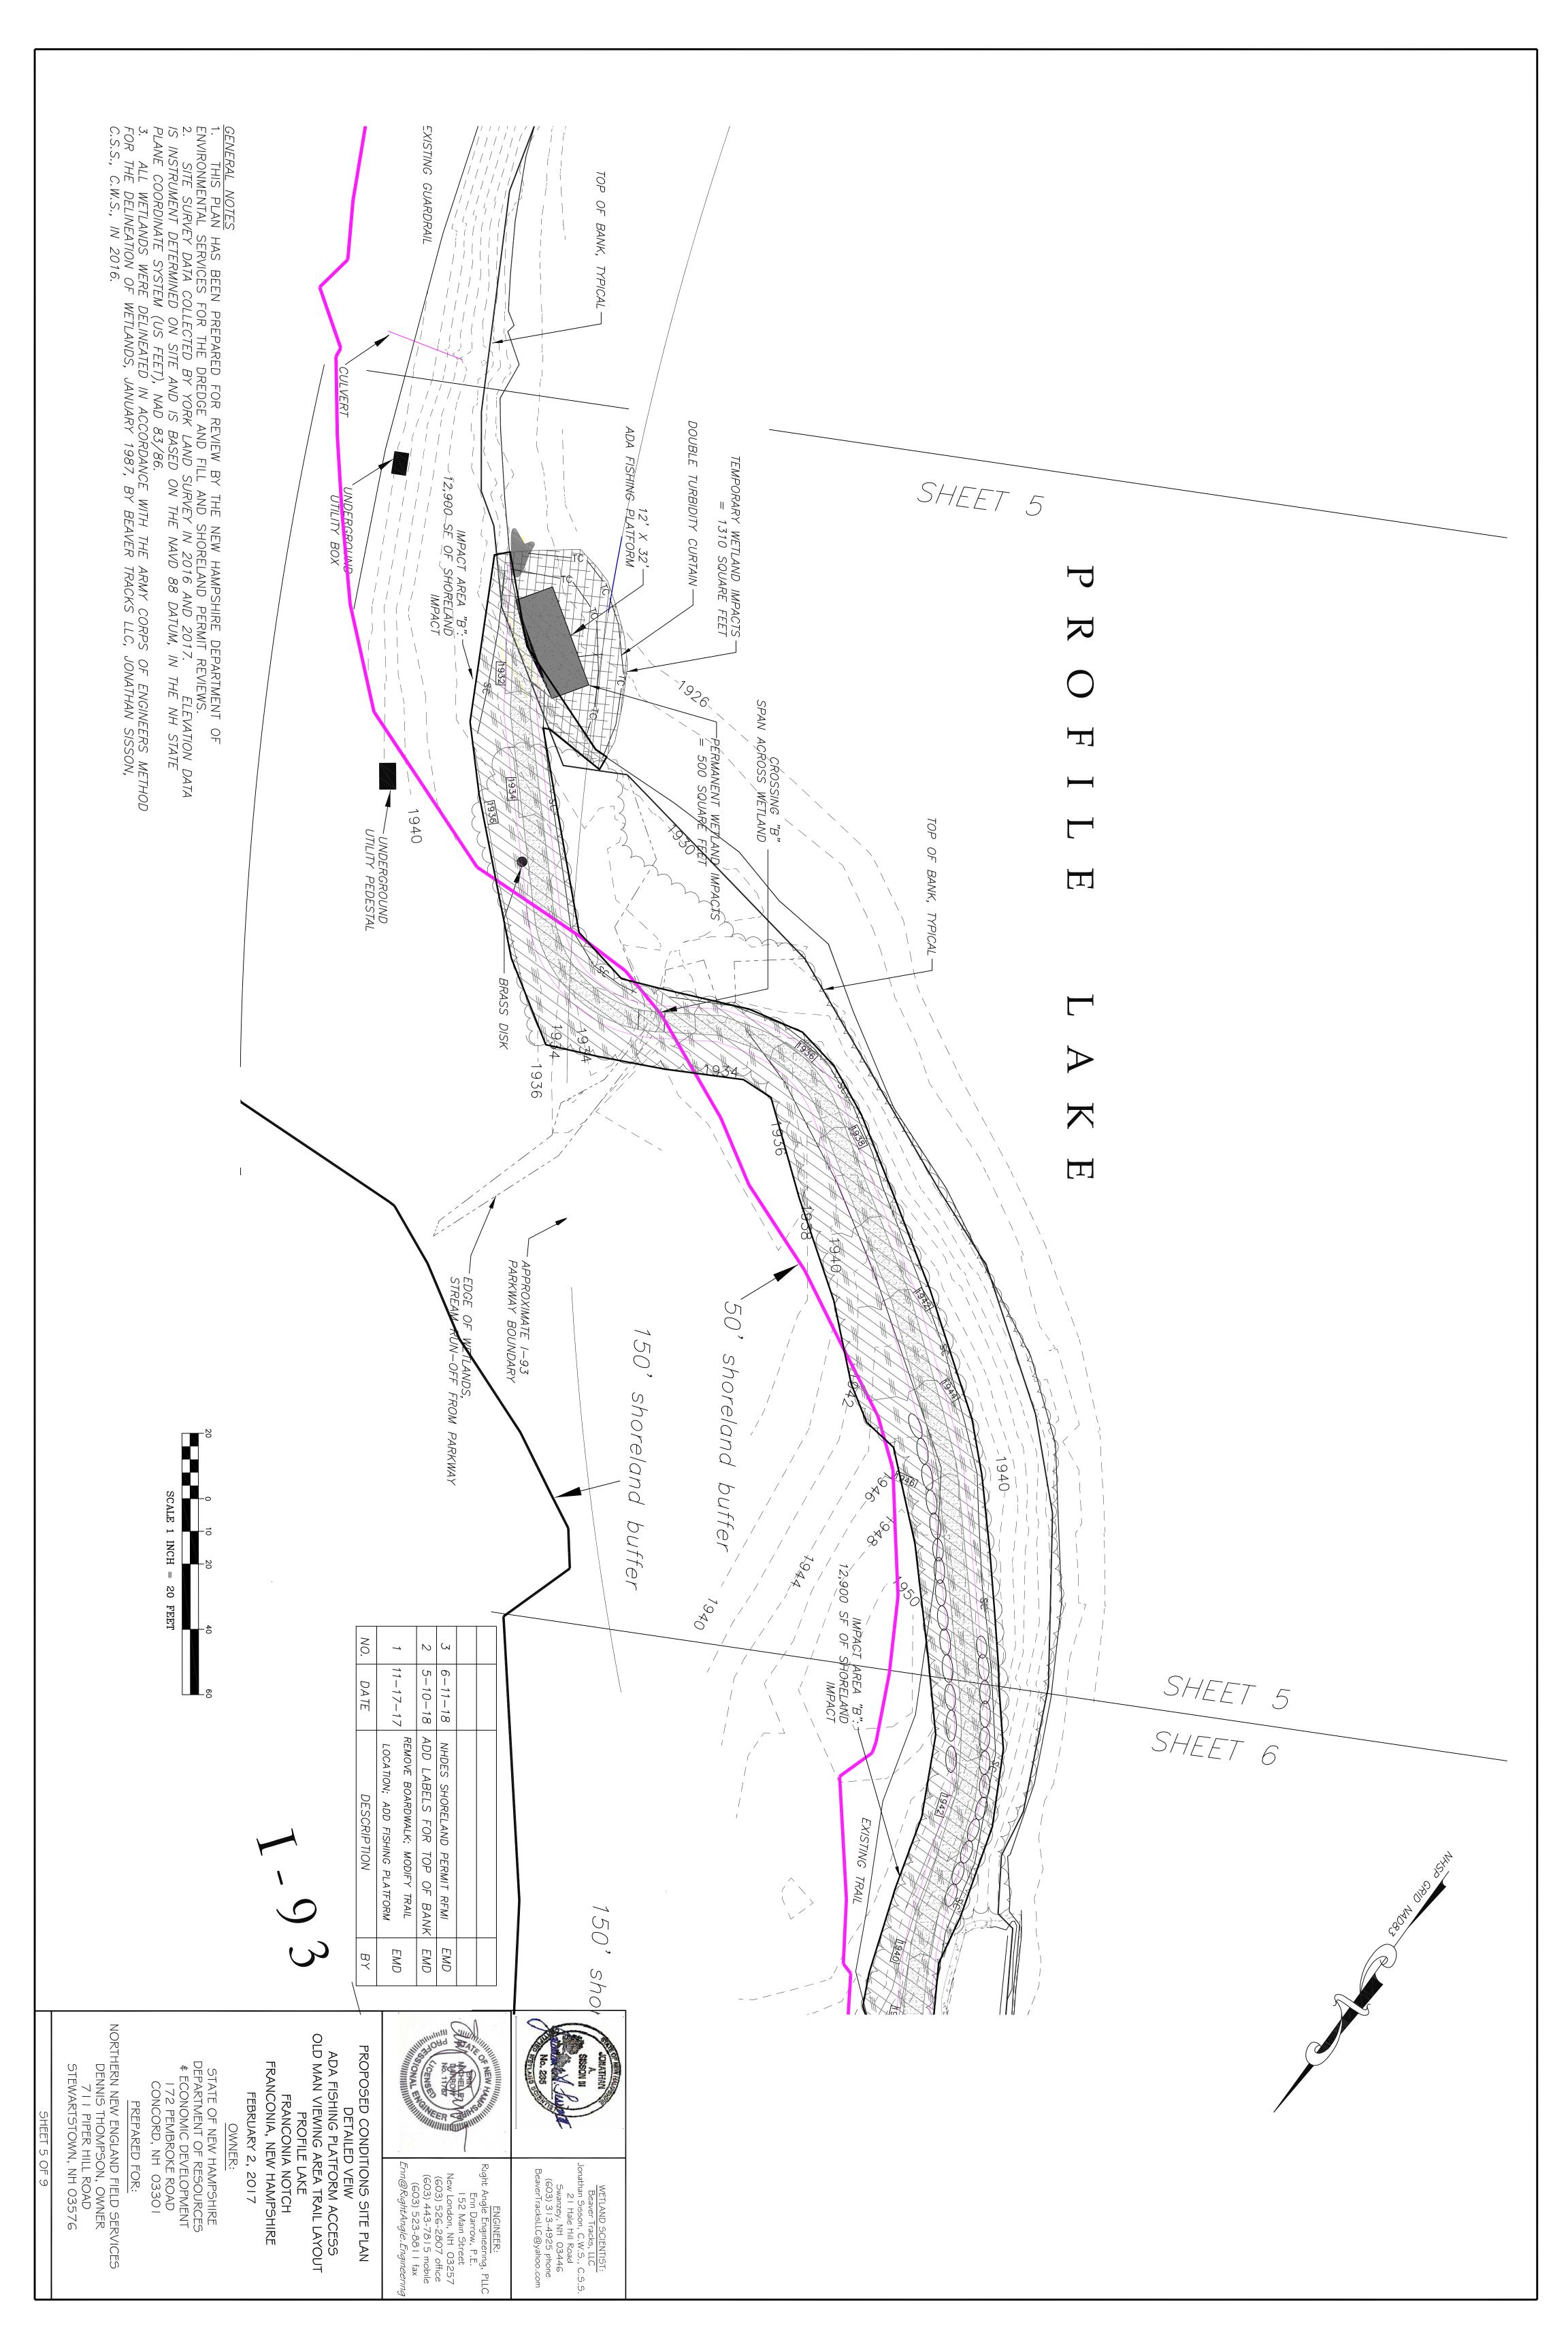

PLANSET PREPARED BY:
Right Angle Engineering, PLLC
New London, New Hampshire
Erin Darrow, P.E.

ECONOMICALLY-EFFICIENT & ENVIRONMENTALLY SOUND CIVIL ENGINEERING SOLUTIONS

GENERAL NOTES

1. THIS PLAN HAS BEEN PREPARED FOR REVIEW BY THE NEW HAMPSHIRE DEPARTMENT OF ENVIRONMENTAL SERVICES FOR THE DREDGE AND FILL AND SHORELAND PERMIT REVIEWS.

2. SITE SURVEY DATA COLLECTED BY YORK LAND SURVEY IN 2016 AND 2017. ELEVATION DATA 2. SITE SURVEY DATA COLLECTED BY YORK LAND SURVEY IN 2016 AND 2017. ELEVATION DATA 2. INSTRUMENT DETERMINED ON SITE AND IS BASED ON THE NAVD 88 DATUM, IN THE NH STATE PLANE COORDINATE SYSTEM (US FEET), NAD 83/86.

3. ALL WETLANDS WERE DELINEATED IN ACCORDANCE WITH THE ARMY CORPS OF ENGINEERS METHOD FOR THE DELINEATION OF WETLANDS, JANUARY 1987, BY BEAVER TRACKS LLC, JONATHAN SISSON, C.S.S., C.W.S., IN 2016.

SCALE 1 INCH