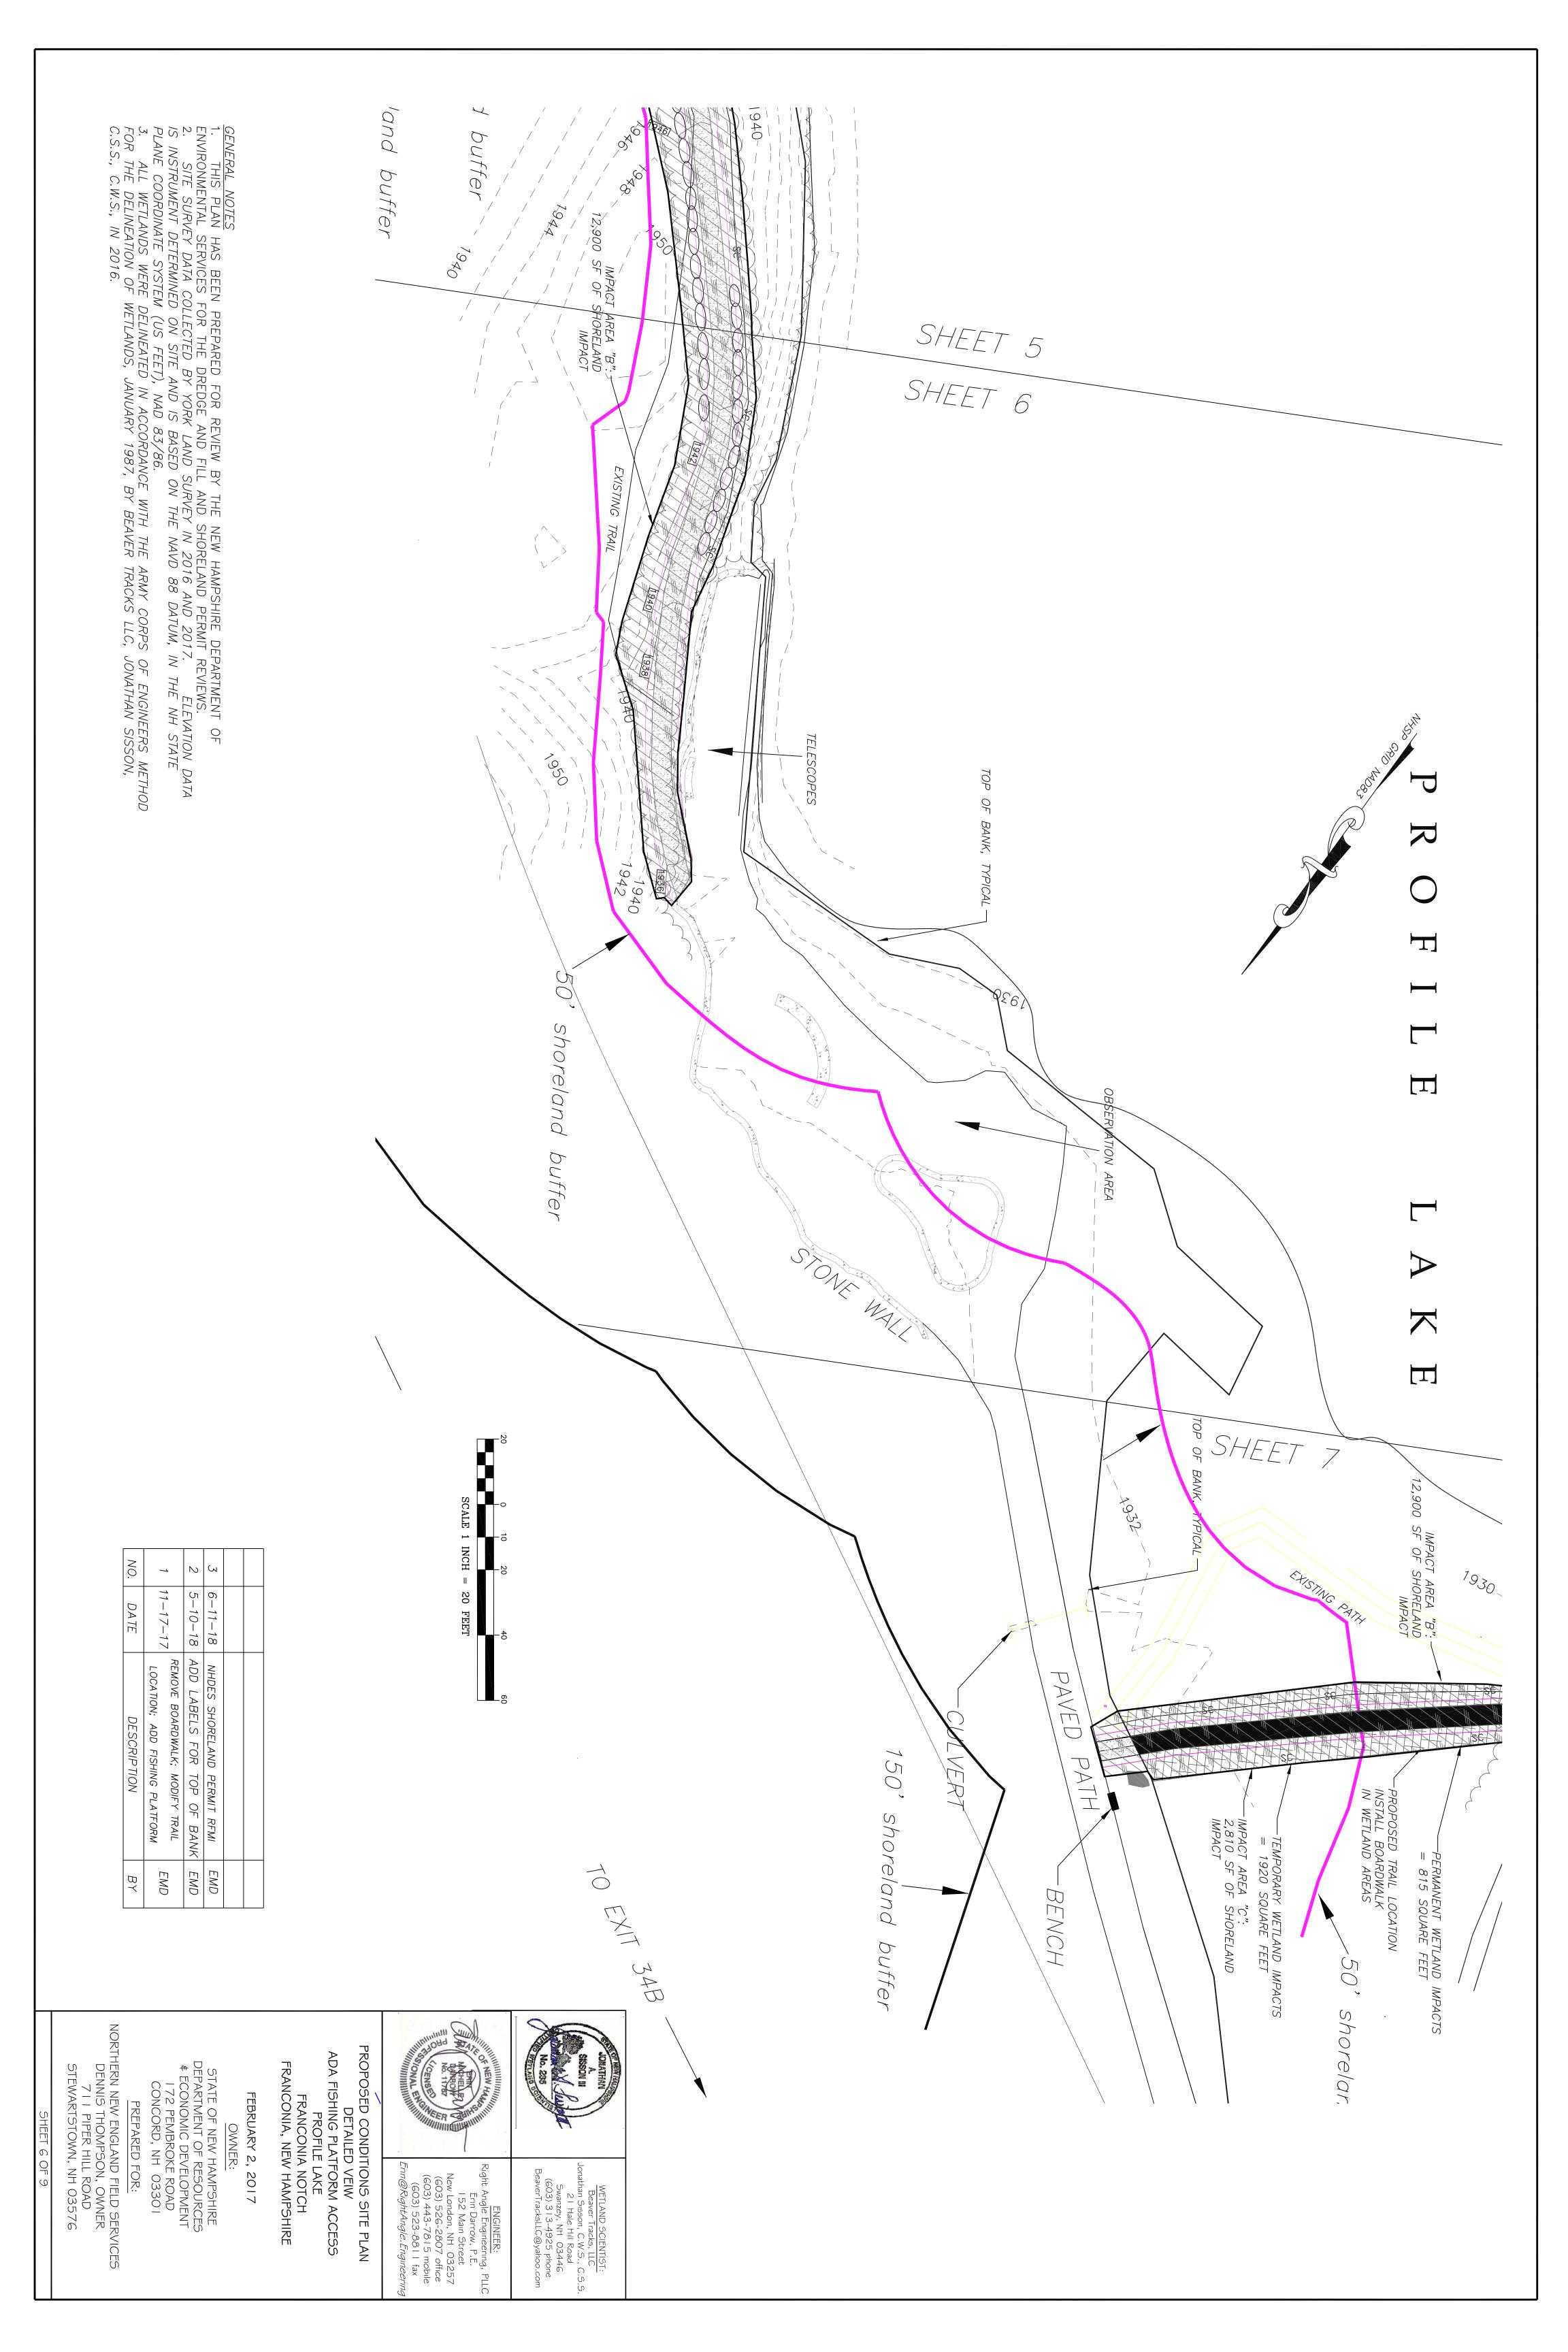

PLANSET PREPARED BY:
Right Angle Engineering, PLLC
New London, New Hampshire
Erin Darrow, P.E.

ECONOMICALLY-EFFICIENT & ENVIRONMENTALLY SOUND CIVIL ENGINEERING SOLUTIONS

GENERAL NOTES

1. THIS PLAN HAS BEEN PREPARED FOR REVIEW BY THE NEW HAMPSHIRE DEPARTMENT OF ENVIRONMENTAL SERVICES FOR THE DREDGE AND FILL AND SHORELAND PERMIT REVIEWS.

2. SITE SURVEY DATA COLLECTED BY YORK LAND SURVEY IN 2016 AND 2017. ELEVATION DATA 2. SITE SURVEY DATA COLLECTED BY YORK LAND SURVEY IN 2016 AND 2017. ELEVATION DATA 2. INSTRUMENT DETERMINED ON SITE AND IS BASED ON THE NAVD 88 DATUM, IN THE NH STATE PLANE COORDINATE SYSTEM (US FEET), NAD 83/86.

3. ALL WETLANDS WERE DELINEATED IN ACCORDANCE WITH THE ARMY CORPS OF ENGINEERS METHOD FOR THE DELINEATION OF WETLANDS, JANUARY 1987, BY BEAVER TRACKS LLC, JONATHAN SISSON, C.S.S., C.W.S., IN 2016.

SCALE 1 INCH