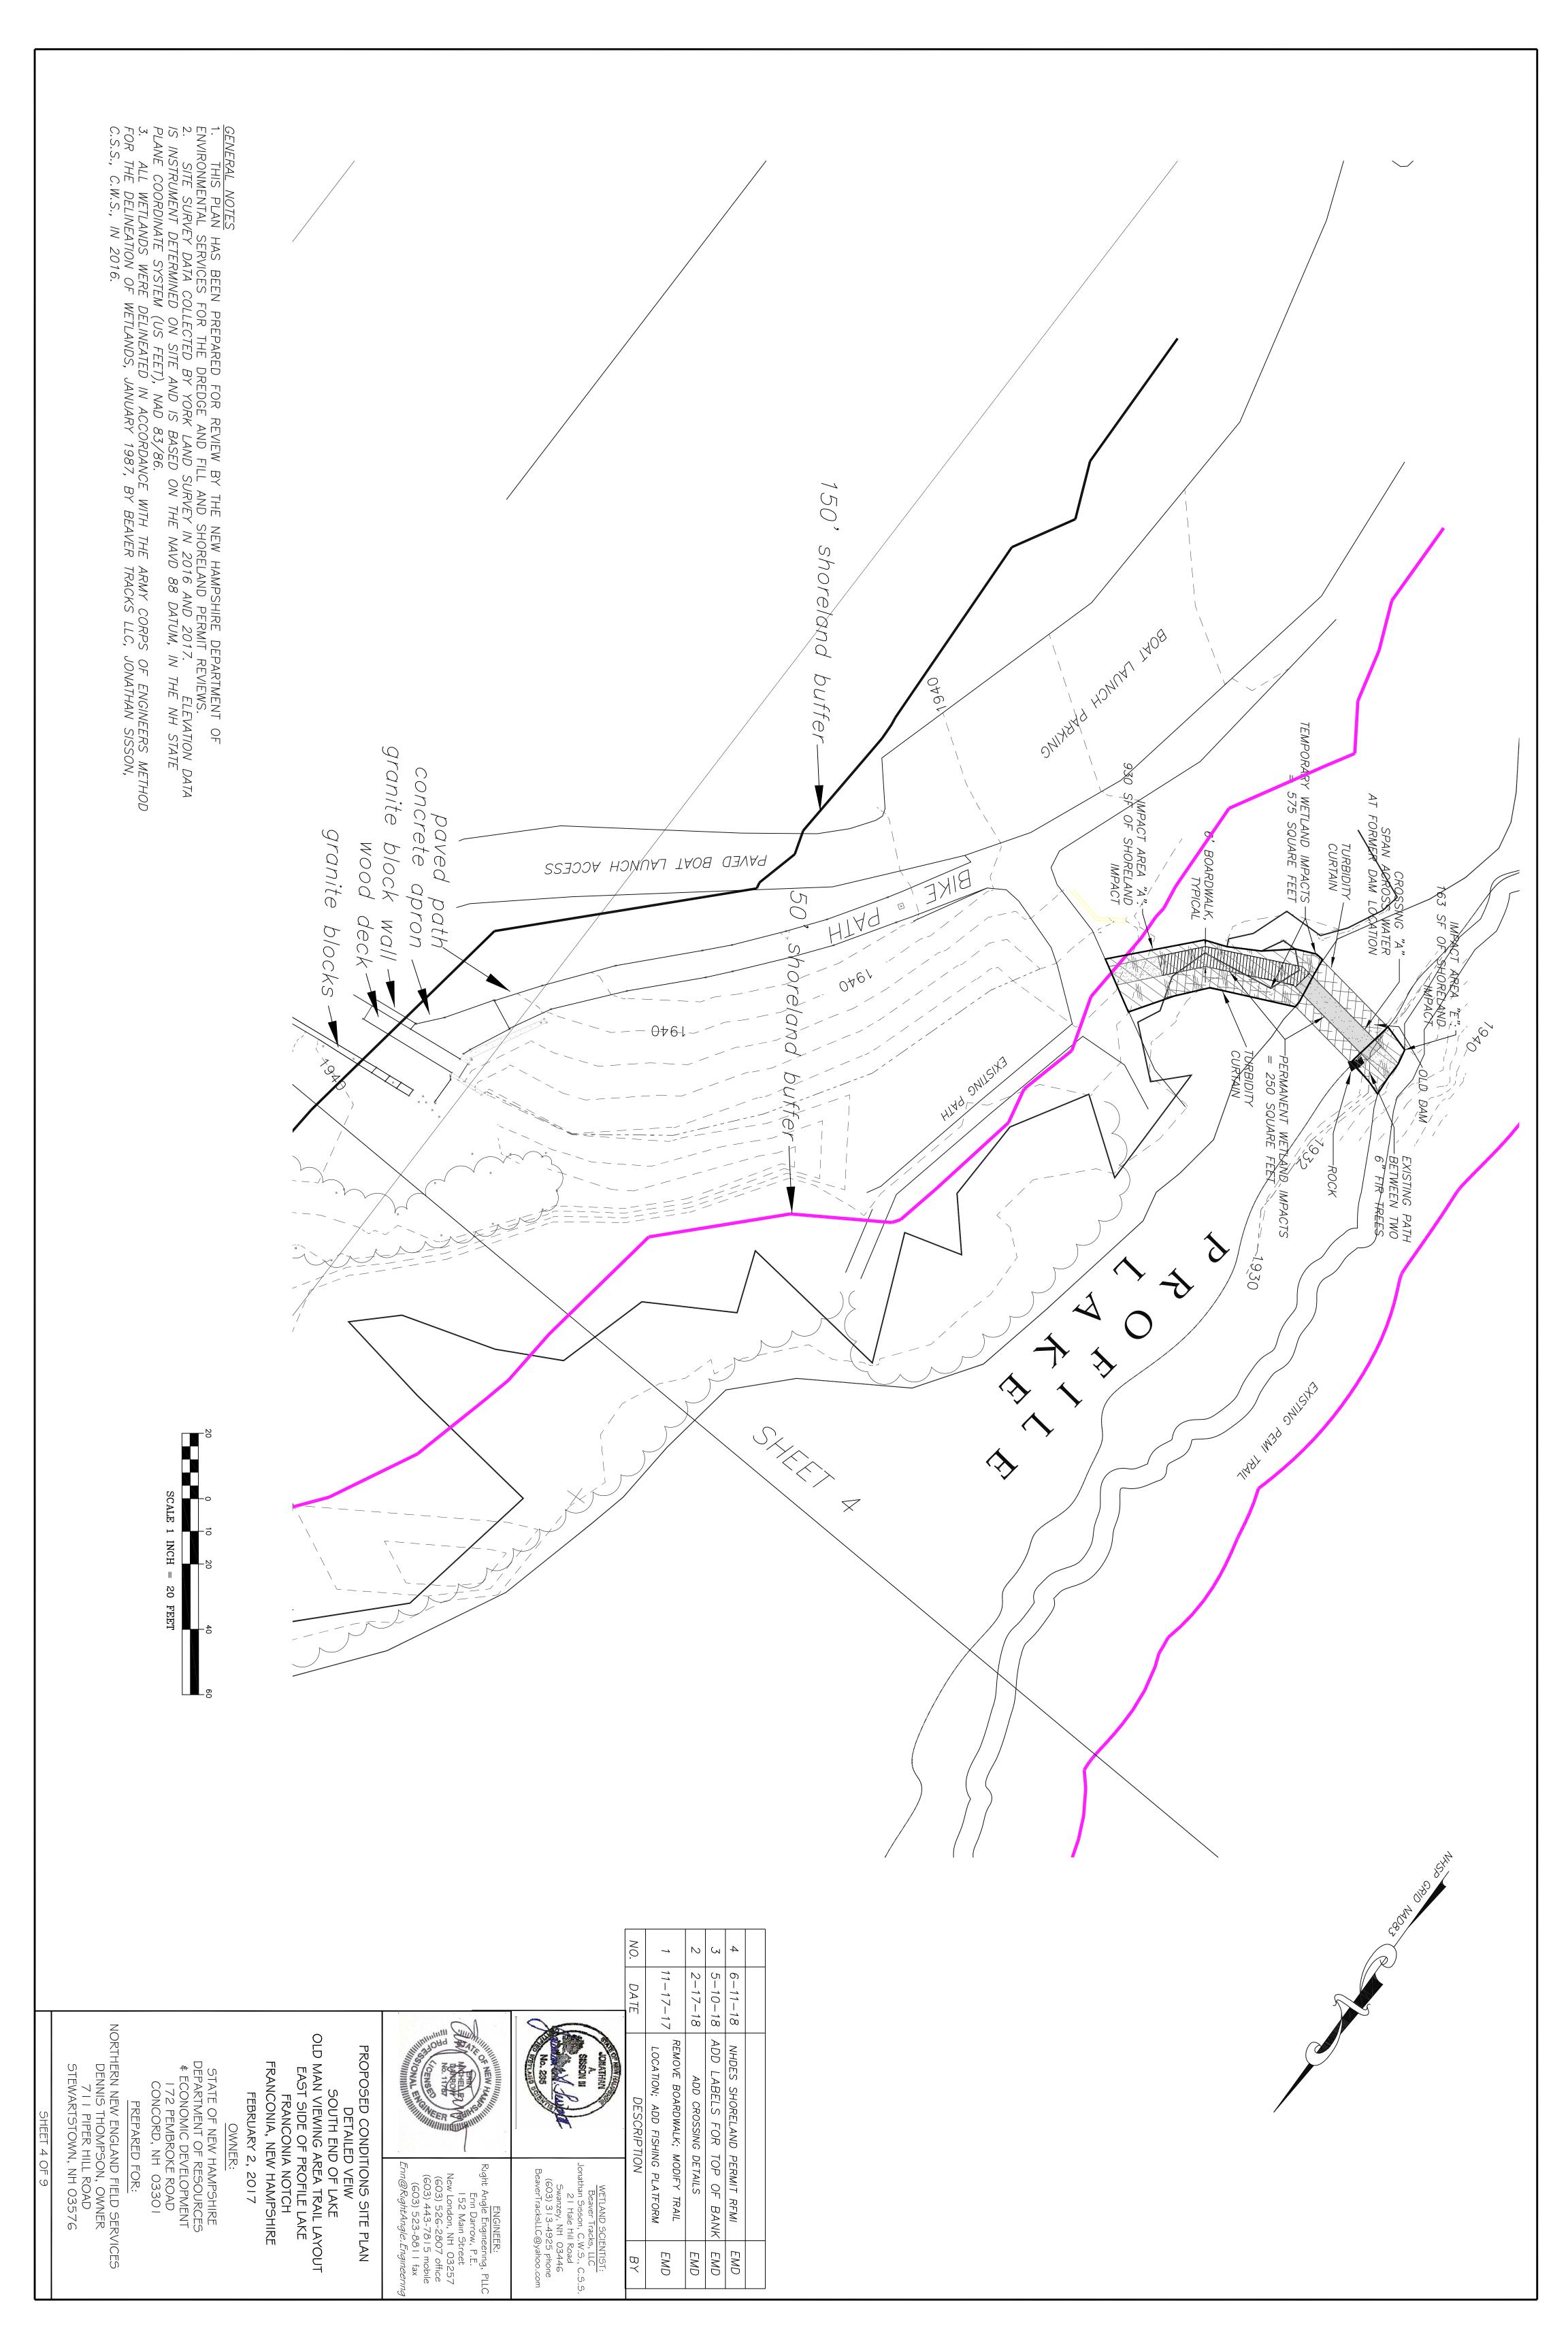

PLANSET PREPARED BY:
Right Angle Engineering, PLLC
New London, New Hampshire
Erin Darrow, P.E.

ECONOMICALLY-EFFICIENT & ENVIRONMENTALLY SOUND CIVIL ENGINEERING SOLUTIONS

GENERAL NOTES

1. THIS PLAN HAS BEEN PREPARED FOR REVIEW BY THE NEW HAMPSHIRE DEPARTMENT OF ENVIRONMENTAL SERVICES FOR THE DREDGE AND FILL AND SHORELAND PERMIT REVIEWS.

2. SITE SURVEY DATA COLLECTED BY YORK LAND SURVEY IN 2016 AND 2017. ELEVATION DATA 2. SITE SURVEY DATA COLLECTED BY YORK LAND SURVEY IN 2016 AND 2017. ELEVATION DATA 2. INSTRUMENT DETERMINED ON SITE AND IS BASED ON THE NAVD 88 DATUM, IN THE NH STATE PLANE COORDINATE SYSTEM (US FEET), NAD 83/86.

3. ALL WETLANDS WERE DELINEATED IN ACCORDANCE WITH THE ARMY CORPS OF ENGINEERS METHOD FOR THE DELINEATION OF WETLANDS, JANUARY 1987, BY BEAVER TRACKS LLC, JONATHAN SISSON, C.S.S., C.W.S., IN 2016.

SCALE 1 INCH