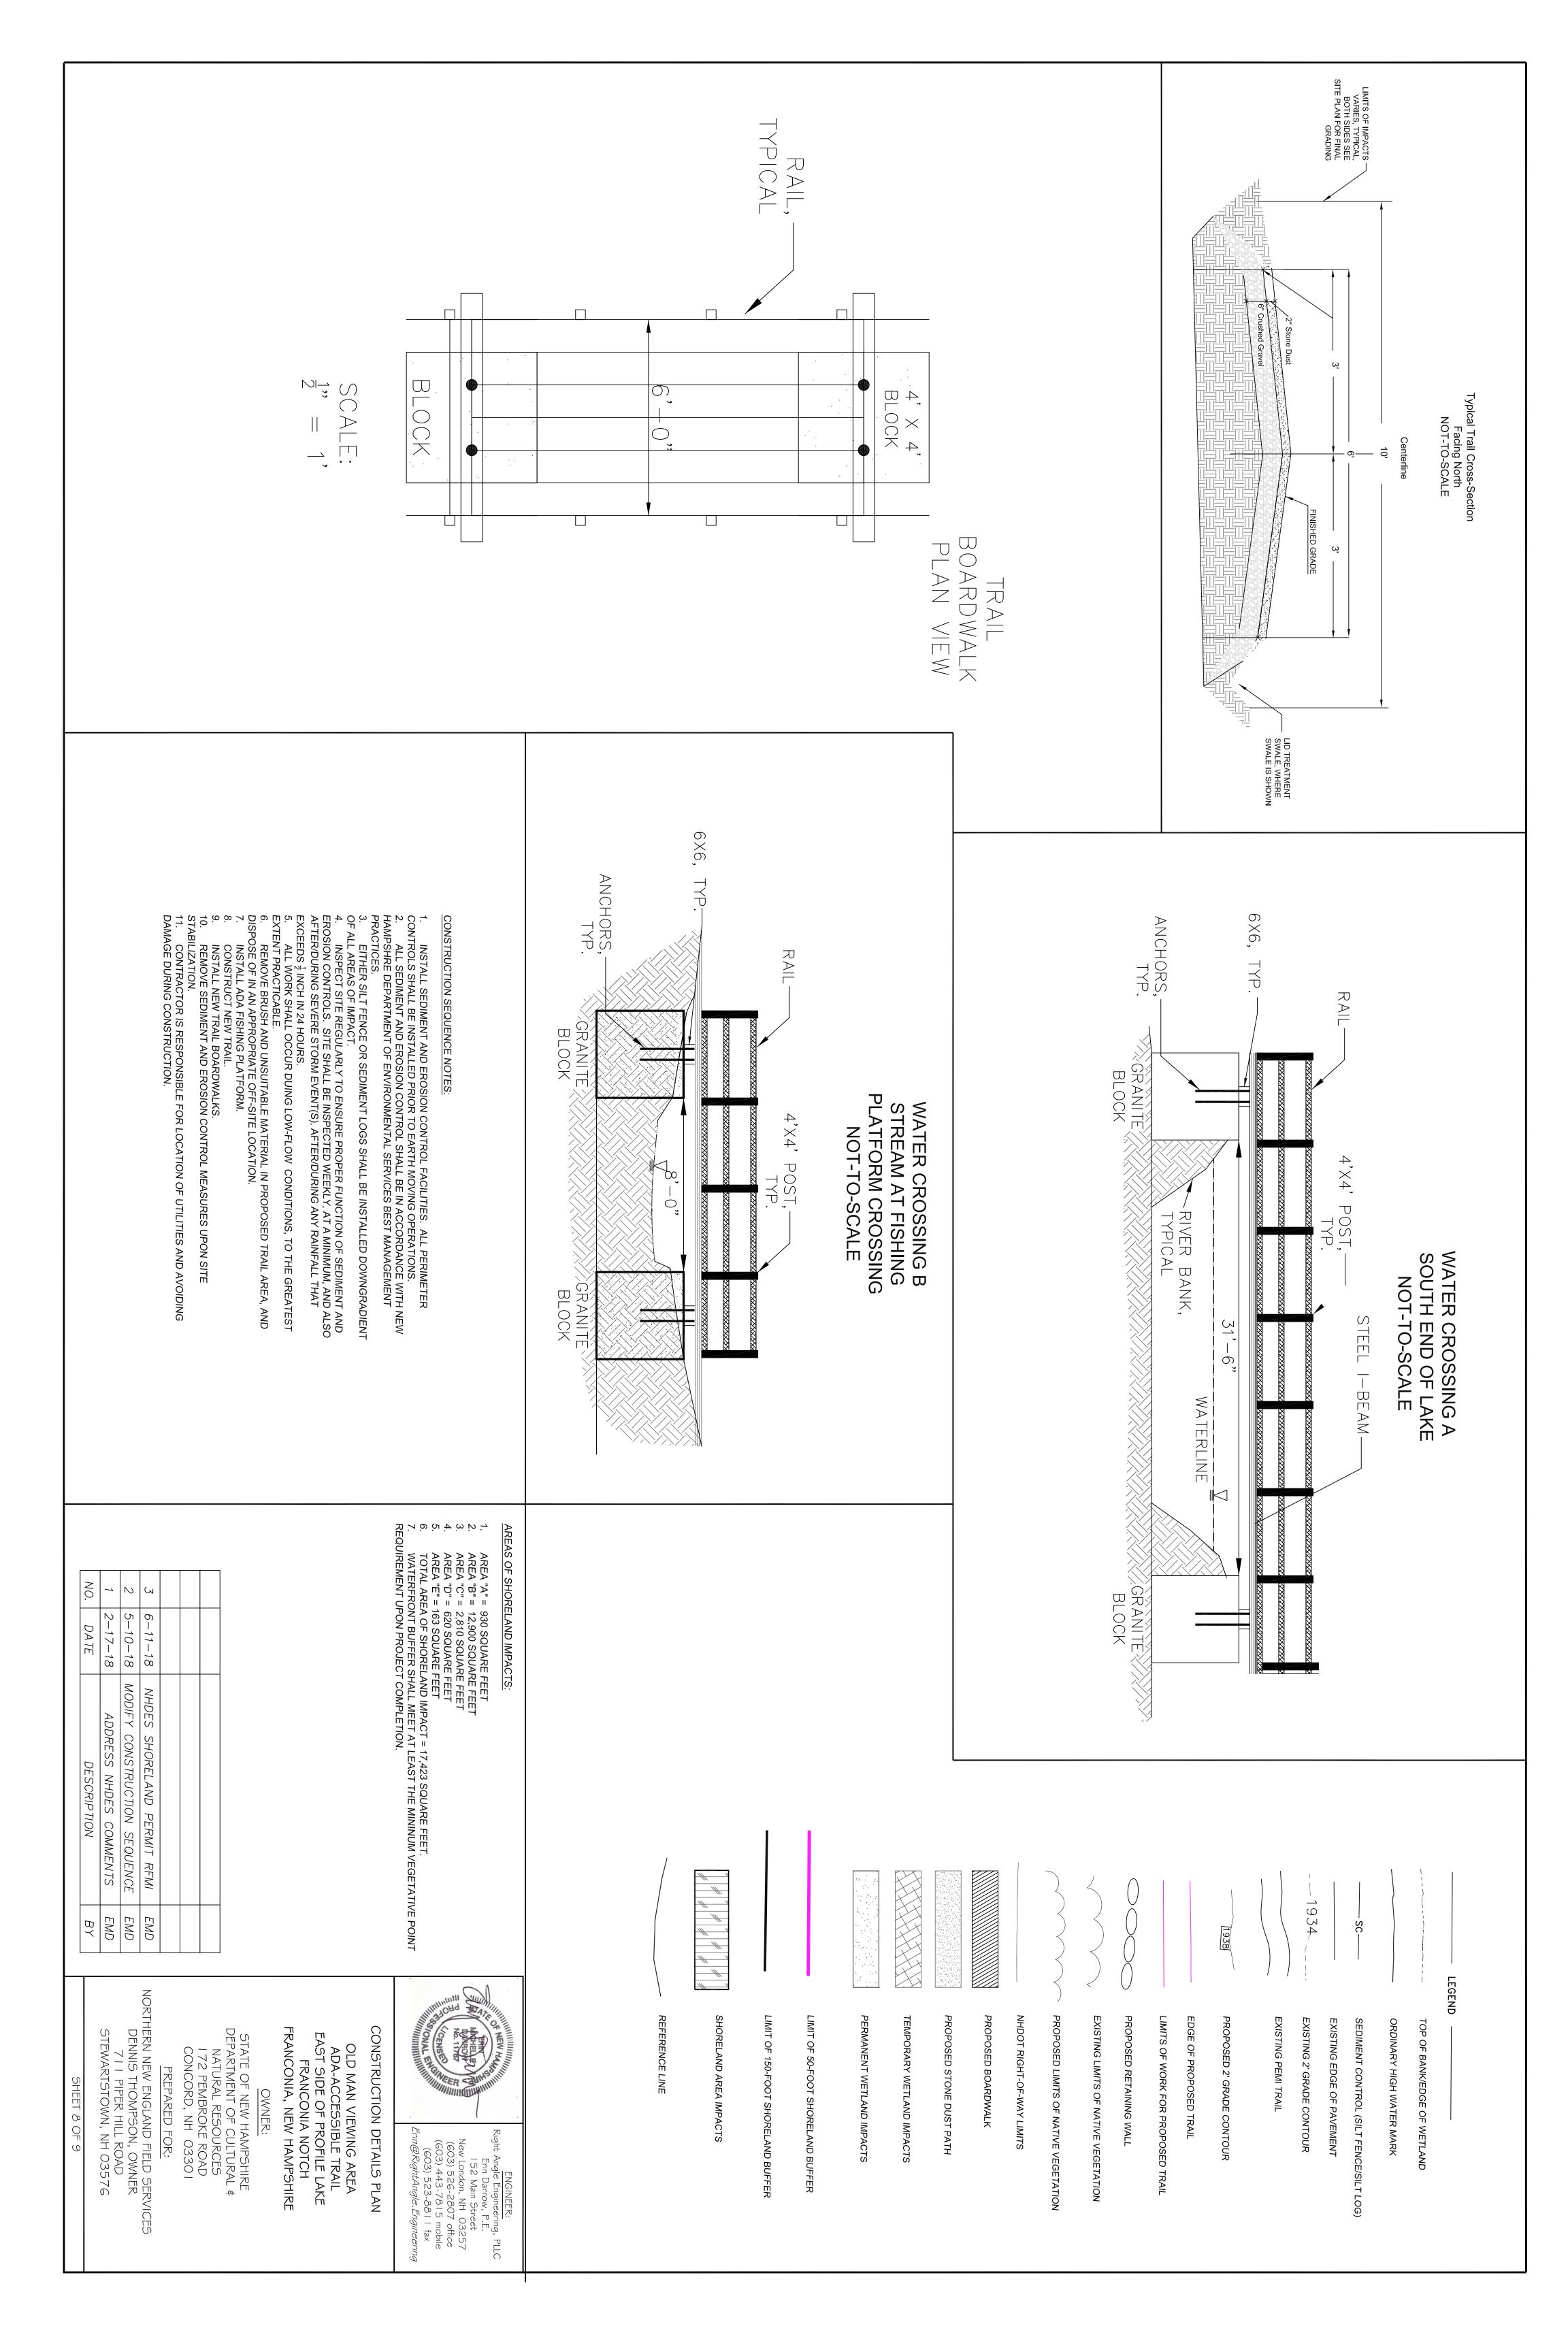

WETLAND SCIENTIST:
Beaver Tracks, LLC
onathan Sisson, C.W.S., C.S.S.
21 Hale Hill Road
Swanzey, NH 03446
(603) 313-4925 phone
BeaverTracksLLC@yahoo.com

NHDES SHORELAND PERMIT RFMI
ADD LABELS FOR TOP OF BAI
REMOVE BOARDWALK; MODIFY TRAIL

BANK

EMD

EMD

LOCATION; ADD FISHING PLATFORM

EMD

DESCRIPTION

ВҮ

ENGINEER:
Right Angle Engineering, PLLC
Erin Darrow, P.E.
152 Main Street
New London, NH 03257
(603) 526-2807 office
(603) 443-7815 mobile
(603) 523-8811 fax
Erin@RightAngle.Engineering