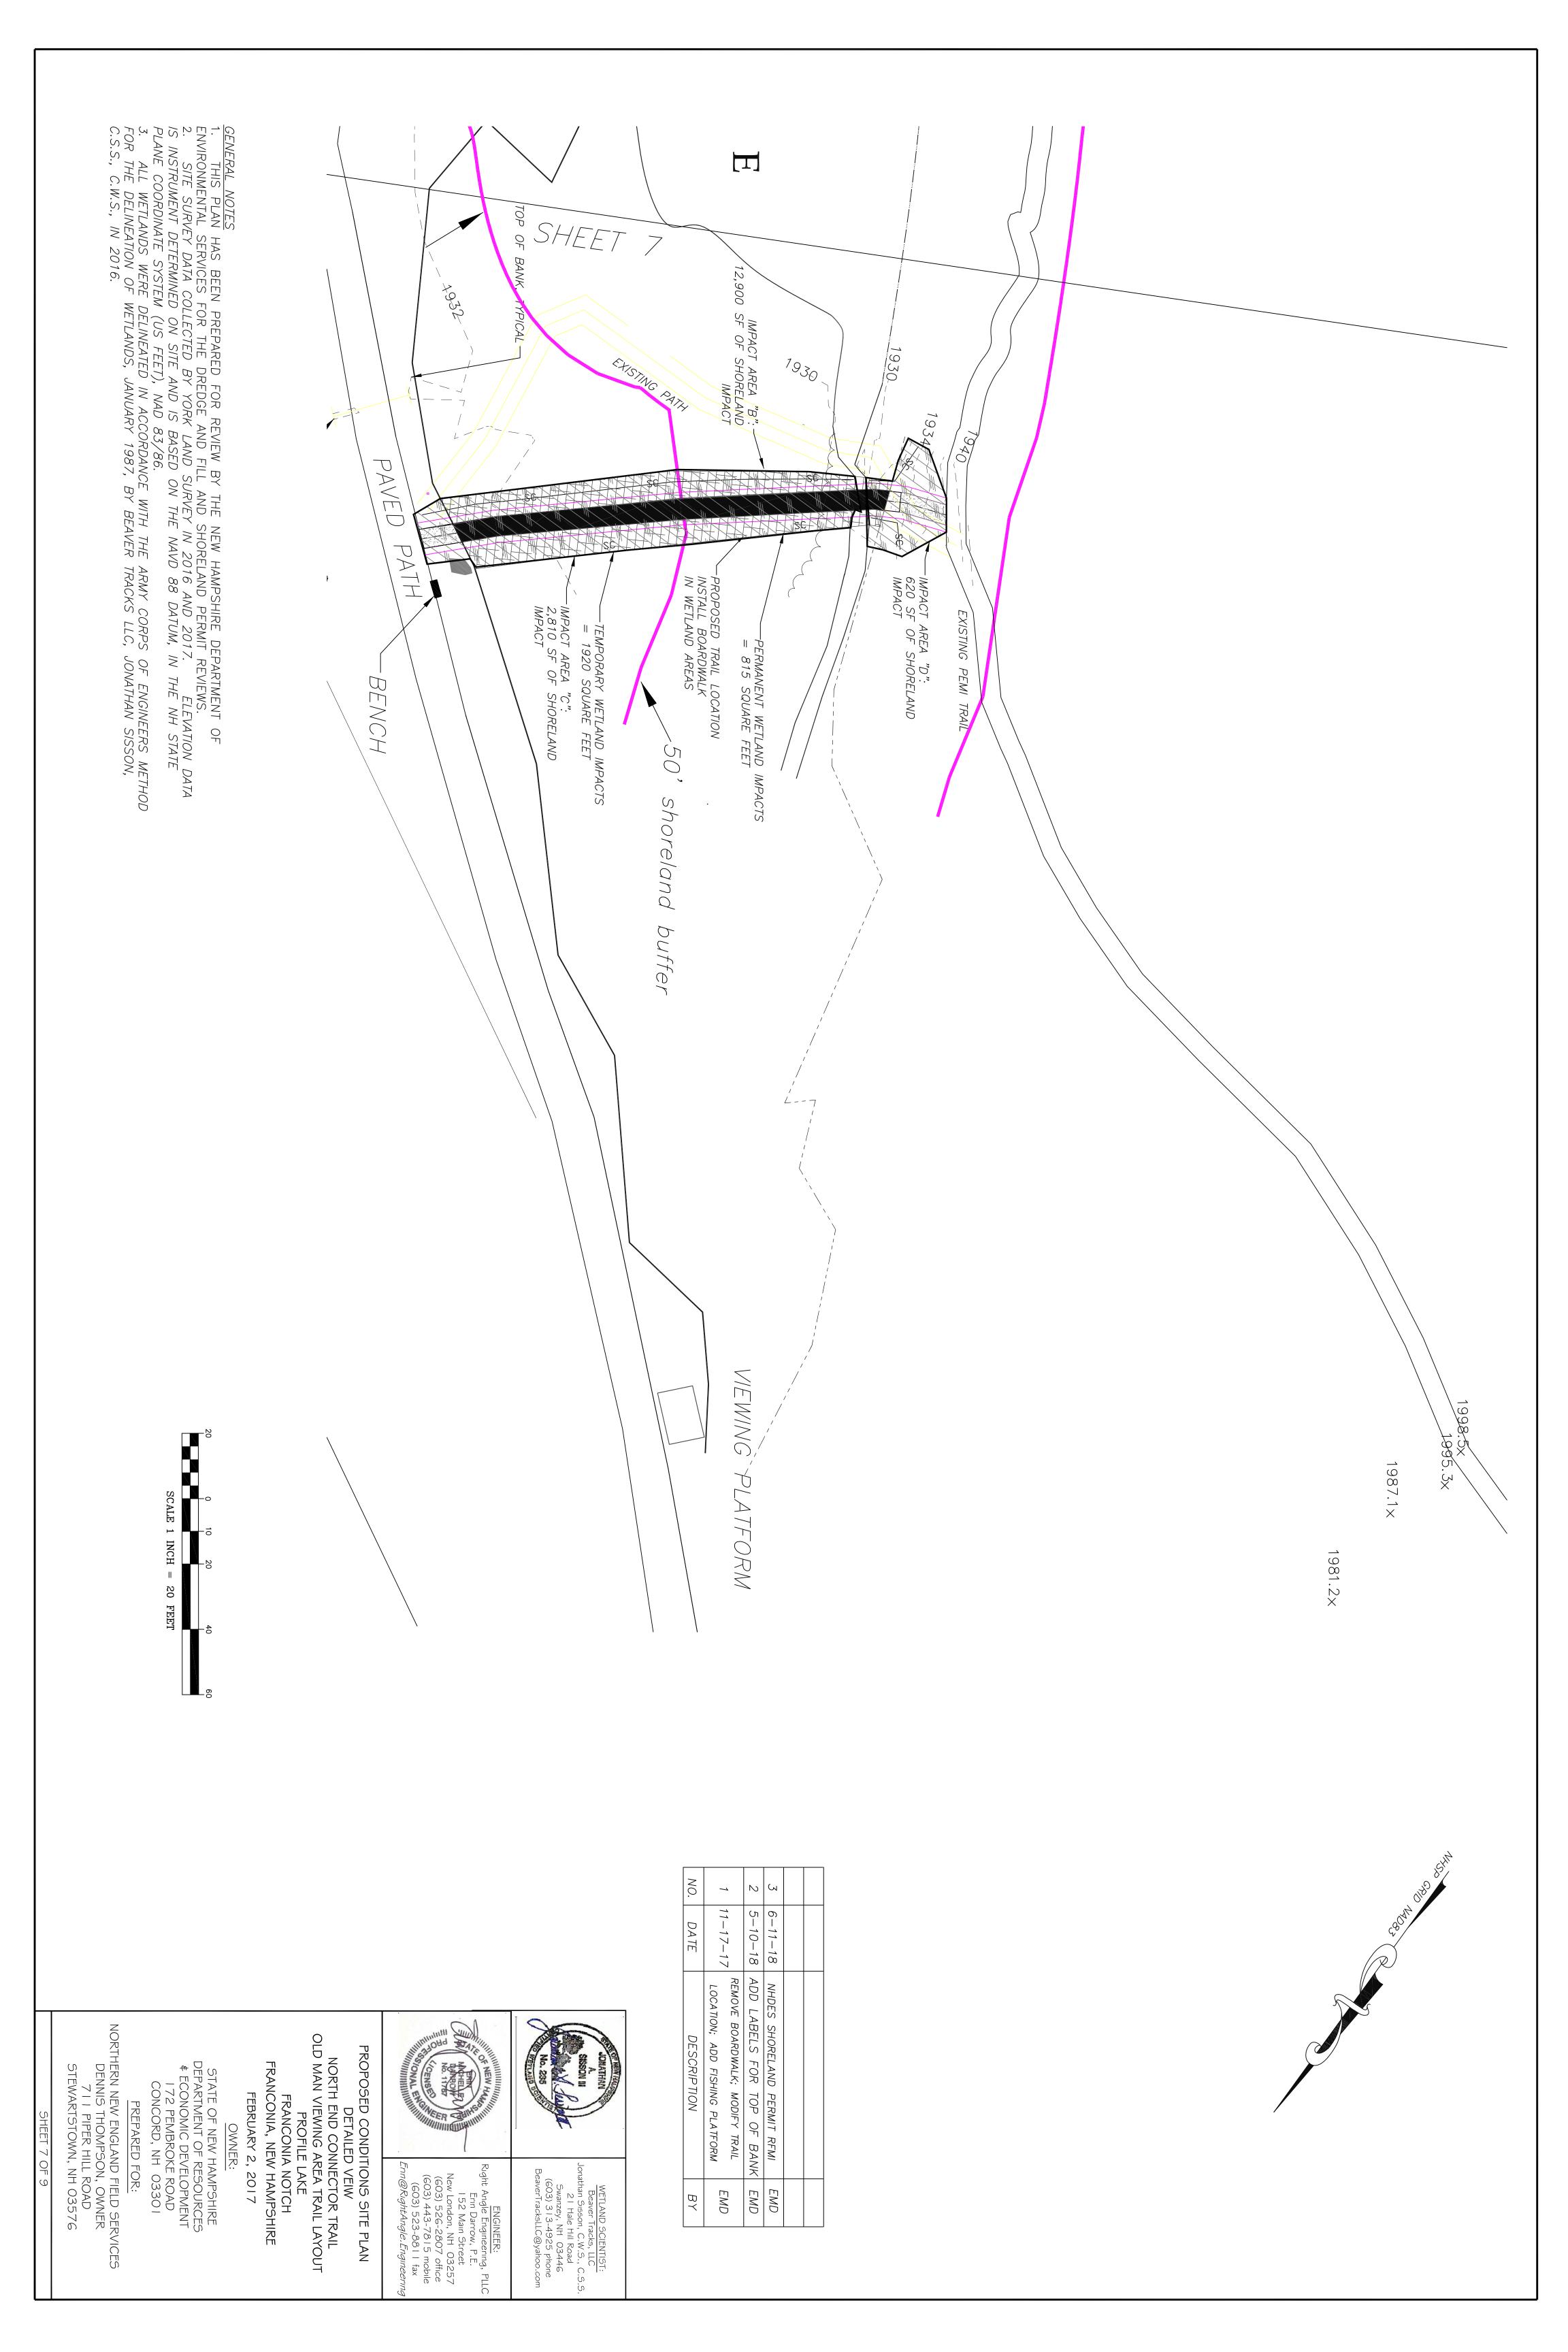

PLANSET PREPARED BY:
Right Angle Engineering, PLLC
New London, New Hampshire
Erin Darrow, P.E.

ECONOMICALLY-EFFICIENT & ENVIRONMENTALLY SOUND CIVIL ENGINEERING SOLUTIONS

GENERAL NOTES

1. THIS PLAN HAS BEEN PREPARED FOR REVIEW BY THE NEW HAMPSHIRE DEPARTMENT OF ENVIRONMENTAL SERVICES FOR THE DREDGE AND FILL AND SHORELAND PERMIT REVIEWS.

2. SITE SURVEY DATA COLLECTED BY YORK LAND SURVEY IN 2016 AND 2017. ELEVATION DATA 2. SITE SURVEY DATA COLLECTED BY YORK LAND SURVEY IN 2016 AND 2017. ELEVATION DATA 2. INSTRUMENT DETERMINED ON SITE AND IS BASED ON THE NAVD 88 DATUM, IN THE NH STATE PLANE COORDINATE SYSTEM (US FEET), NAD 83/86.

3. ALL WETLANDS WERE DELINEATED IN ACCORDANCE WITH THE ARMY CORPS OF ENGINEERS METHOD FOR THE DELINEATION OF WETLANDS, JANUARY 1987, BY BEAVER TRACKS LLC, JONATHAN SISSON, C.S.S., C.W.S., IN 2016.

SCALE 1 INCH