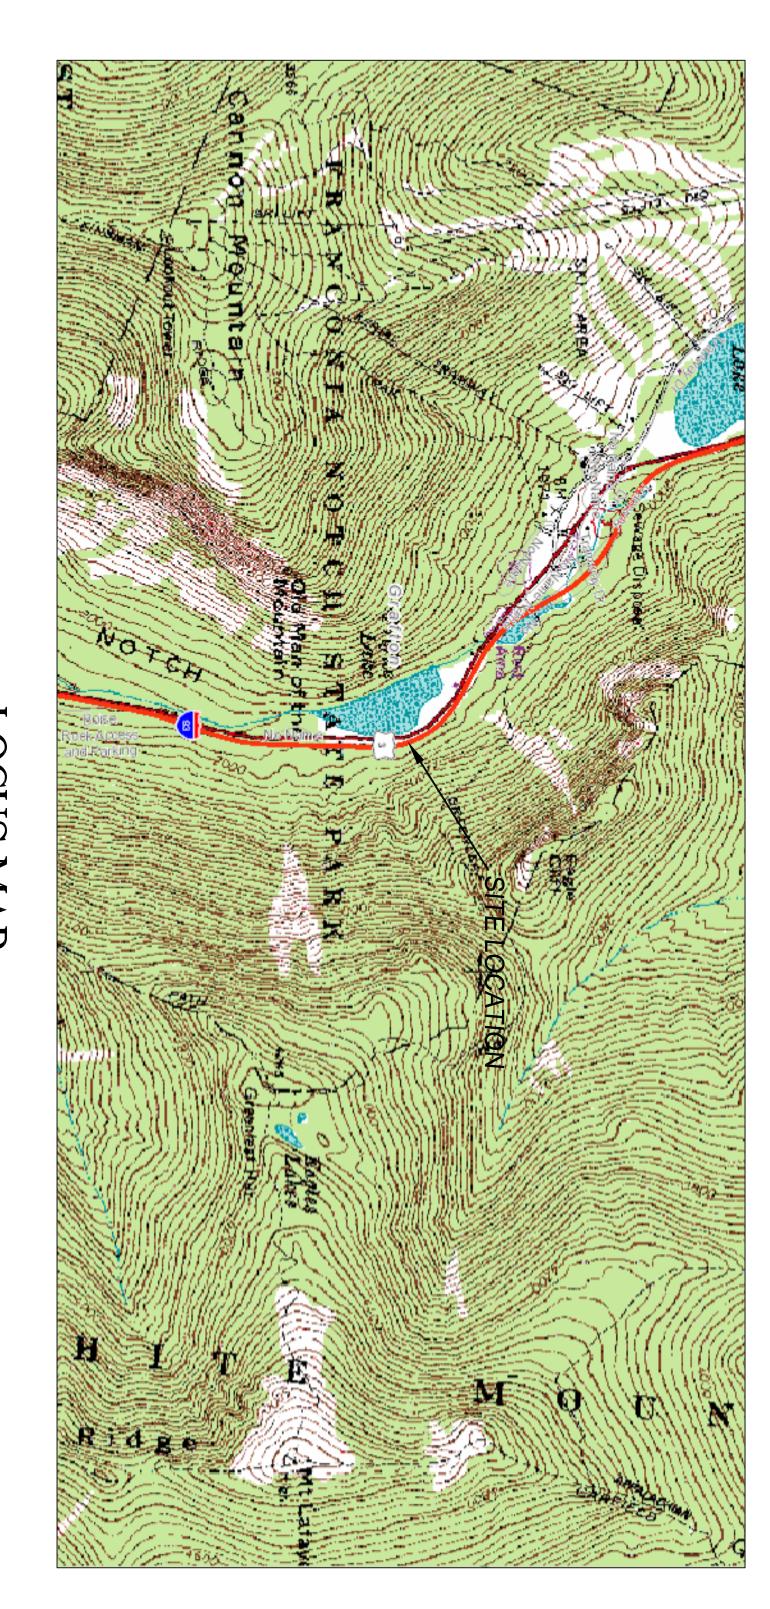

# CCESSIBLE TRAIL DESIGN PROFILE LAKE

February 6, 2017

# RANCONIA, NEW HAMPSHIRE Profile Lake; Franconia Notch

PREPARED FOR:

Northern New England Field Services

7 | Piper Hill Road Stewartstown, NH 03576 I Piper Hill Road