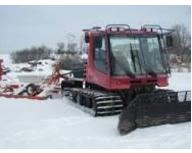

### WINTER GROOMING EQUIPMENT RATE SHEET FOR GRANT-IN-AID

| CLASS | EQUIPMENT EXAMPLES                                                                      | GIA<br>REIMBURSEMENT<br>RATE PER HOUR |
|-------|-----------------------------------------------------------------------------------------|---------------------------------------|
| 1     | Standard Snowmobile                                                                     | \$12.60                               |
| 2     | Alpine and other small twin tracks, VK540, Polaris WT/LT, WT<br>Bearcat, Skandic ST/SWT | \$24.50                               |
| 3     | 50-80 hp with drag width between 60-75" (5 or 6')                                       | \$39.50                               |
| 4     | 81-100 hp with drag width between 76-86" (6 or 7')                                      | \$53.80                               |
| 5     | 101 or more hp with a factory drag having a full 8' cutting surface                     | \$61.00                               |
| 5     | Class 5 equipment with a factory drag having a full 9' cutting surface                  | \$66.60                               |
| 5     | Class 5 equipment with a factory drag having a full 10' cutting surface                 | \$72.20                               |