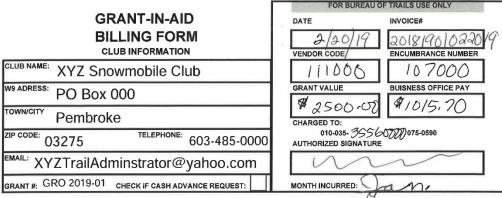

All projects and equipment paid for in part by Grant in Aid is subject to audit.

| DATE          | PROJECT#-DESCRIPTION OF WORK-MATERIALS USED-EQUIPMENT       | RATE PER HR        | HOURS    | CHARGE TO GIA          |  |
|---------------|-------------------------------------------------------------|--------------------|----------|------------------------|--|
| 2/10/19       | 1/1-1/31/19 Fish & Game #90033, Tucker 1000, Class 5        | \$42.00            | 20.000   | \$840.00               |  |
|               | 1/1-1/31/19 Fish & Game #90034, Skandic SWT, Class 2        | \$17.57            | 10.000   | \$175.70               |  |
|               |                                                             |                    |          | \$0.00                 |  |
|               |                                                             |                    |          | \$0.00                 |  |
|               |                                                             |                    |          | \$0.00                 |  |
|               |                                                             |                    |          | \$0.00                 |  |
|               |                                                             |                    |          | \$0.00                 |  |
|               | 8.2                                                         |                    |          | \$0.00                 |  |
|               |                                                             |                    |          | \$0.00                 |  |
|               | PLEASE EXPEDITE                                             |                    |          | \$0.00                 |  |
|               | DI FASE EXPLORE                                             |                    |          | \$0.00                 |  |
|               |                                                             |                    |          | \$0.00                 |  |
|               |                                                             |                    |          | \$0.00                 |  |
|               |                                                             |                    |          | \$0.00                 |  |
|               |                                                             |                    |          | \$0.00                 |  |
|               |                                                             |                    |          | \$0.00                 |  |
|               |                                                             |                    |          | \$0.00                 |  |
|               |                                                             |                    |          | \$0.00                 |  |
|               |                                                             |                    |          | \$0.00                 |  |
| IN ORDER TO   | RECEIVE REIMBURSEMENT - TRAIL ADMINISTRATOR MUST SIGN BELOW | CLUB TOTALS        | 30.000 0 | \$1,015.70             |  |
| INT NAME: LOO | Brown, Trail Administrator                                  | DO NOT WRITE BELOW |          |                        |  |
| SN: Groc      | · Brown                                                     |                    |          |                        |  |
| TRAIL         | ADMINISTRATOR - SIGNED UNDER PENALITY OF PERJURY            |                    | A IDI    | $r \sim \gamma \wedge$ |  |

# 10/5,70

State of New Hampshire - Department of Natural and Cultural Resources - Division of Parks and Recreation

Bureau of Trails 172 Pembroke Road Concord NH 03301 (603) 271-3254 FAX (603) 271-3553

|                                    | GROOMING OPERATIONS LOG<br>NH Bureau of Tails<br>172 Pembroke Road<br>Concord, NH 03301<br>reds1271-9234<br>PLEASE PRINT CLEARLY                                                                                                                                                                                                                                                                                                                                                                                                                                                                                                                                                                                                                                                                                                                                                                                                                                                                                                                                                                                                                                                                                                                                                                                                                                                                                                                                                                                                                                                                                                                                                                                                                                                                                                                                                                                                                                                                                                           | BILLING PERIOD<br>DECEMBER        |
|------------------------------------|--------------------------------------------------------------------------------------------------------------------------------------------------------------------------------------------------------------------------------------------------------------------------------------------------------------------------------------------------------------------------------------------------------------------------------------------------------------------------------------------------------------------------------------------------------------------------------------------------------------------------------------------------------------------------------------------------------------------------------------------------------------------------------------------------------------------------------------------------------------------------------------------------------------------------------------------------------------------------------------------------------------------------------------------------------------------------------------------------------------------------------------------------------------------------------------------------------------------------------------------------------------------------------------------------------------------------------------------------------------------------------------------------------------------------------------------------------------------------------------------------------------------------------------------------------------------------------------------------------------------------------------------------------------------------------------------------------------------------------------------------------------------------------------------------------------------------------------------------------------------------------------------------------------------------------------------------------------------------------------------------------------------------------------------|-----------------------------------|
|                                    | 1.119                                                                                                                                                                                                                                                                                                                                                                                                                                                                                                                                                                                                                                                                                                                                                                                                                                                                                                                                                                                                                                                                                                                                                                                                                                                                                                                                                                                                                                                                                                                                                                                                                                                                                                                                                                                                                                                                                                                                                                                                                                      |                                   |
| COYT                               | COT S                                                                                                                                                                                                                                                                                                                                                                                                                                                                                                                                                                                                                                                                                                                                                                                                                                                                                                                                                                                                                                                                                                                                                                                                                                                                                                                                                                                                                                                                                                                                                                                                                                                                                                                                                                                                                                                                                                                                                                                                                                      |                                   |
| F&G TRAIL MA                       | I ON GROOMER USED (All Fields Required)<br>INTENANCE REGISTRATION #: 90033<br>ENTINUMBER (If club #s their regulament):<br>COMMODEL: 1000                                                                                                                                                                                                                                                                                                                                                                                                                                                                                                                                                                                                                                                                                                                                                                                                                                                                                                                                                                                                                                                                                                                                                                                                                                                                                                                                                                                                                                                                                                                                                                                                                                                                                                                                                                                                                                                                                                  | MODEL YEAA: <u>07</u>             |
| Drae: Ro<br>MAKE:                  | W DN DRAG USED (Recoulded)           Iller:         Packer:           Image: Product of the second s | Otner:                            |
| C ass 1 & 2 (%):<br>Class 3, 4 & 5 | ( <b>GROOMLING (Required</b> )<br>emotor required) # of Hours Groomed:<br>(hour meter required) # of Hours Groomed:<br>r Moter Start: _ <b></b>                                                                                                                                                                                                                                                                                                                                                                                                                                                                                                                                                                                                                                                                                                                                                                                                                                                                                                                                                                                                                                                                                                                                                                                                                                                                                                                                                                                                                                                                                                                                                                                                                                                                                                                                                                                                                                                                                            | 2                                 |
| NIGHT                              | WHEN GROOMING (Required)<br>NAY TEMPERATURE 26<br>SUNNY OVERCAST RAINING OVERCAST RAINING OVERCAST RAINING OVERCAST                                                                                                                                                                                                                                                                                                                                                                                                                                                                                                                                                                                                                                                                                                                                                                                                                                                                                                                                                                                                                                                                                                                                                                                                                                                                                                                                                                                                                                                                                                                                                                                                                                                                                                                                                                                                                                                                                                                        | ON TRAIL:                         |
|                                    | I SAFETY FIRSE )<br>(Iso Good . udgement when STOPPIXG on T<br>p in VISIE.E location — Ensure Ad Tghts. flashers, and A008<br>Make aure Groomer Ahead warning signs are in<br>Make aure Groomer Ahead warning signs are in<br>(ing signs/ts og/flancs when needed if proban down or win<br>  SAFETY FIRST                                                                                                                                                                                                                                                                                                                                                                                                                                                                                                                                                                                                                                                                                                                                                                                                                                                                                                                                                                                                                                                                                                                                                                                                                                                                                                                                                                                                                                                                                                                                                                                                                                                                                                                                  | o e signals remeir: p0<br>r place |
| By my signa                        | ture, " certify that the informations provided above is t                                                                                                                                                                                                                                                                                                                                                                                                                                                                                                                                                                                                                                                                                                                                                                                                                                                                                                                                                                                                                                                                                                                                                                                                                                                                                                                                                                                                                                                                                                                                                                                                                                                                                                                                                                                                                                                                                                                                                                                  | roe, accurate, and complete.      |