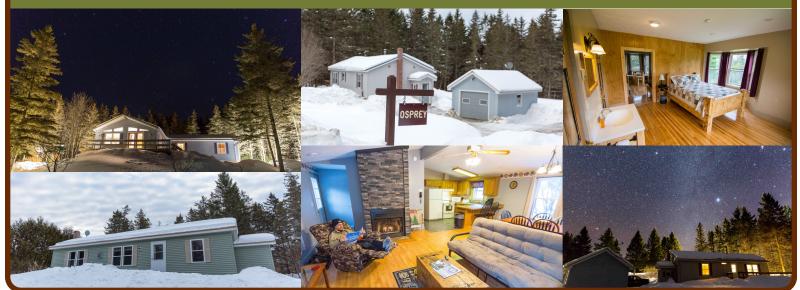

Four-Season Lodge Houses & Lodge Room Rentals with Full Amenities

Whiskey Jack Lodge: Max 8 people, 2 bedrooms, furnished living room, bunk bed (twin top, full bottom) 2 full futons, 1 queen bed, gas fireplace, TV, 2 full bathrooms and full kitchen.

Nightly: \$195 (for 1 – 8 people) | Weekly: \$975

**Osprey Lodge:** Max 8 people, 2 bedrooms, furnished living room, 2 bunk beds (twin top/full bottom), queen bed, futon, gas fireplace, TV, 2 full bathrooms and full kitchen.

Nightly: \$195 (for 1-8 people) | Weekly: \$975

**Snowy Owl Lodge:** Max 8 people, 3 bedrooms, furnished living room, 2 bunk beds (twin top/full bottom), queen bed, gas fireplace, TV, 2 full bathrooms and full kitchen.

Nightly: \$195 (for 1 – 8 people) | Weekly: \$975

Marten Room: Max 4 people, queen bed, full futon, ¾ bath and TV. The Marten Room is located within the Lodge at Coleman State Park. Nightly: \$80 (for 1 – 4 people) | Weekly: \$400

**Grey Jay Lodge:** Max 4 people, queen bed, queen sleep sofa, ¾ bath, TV and small kitchenette. Grey Jay Lodge is connected to Whiskey Jack Lodge. **Nightly: \$100 (for 1 – 4 people) | Weekly: \$500** 