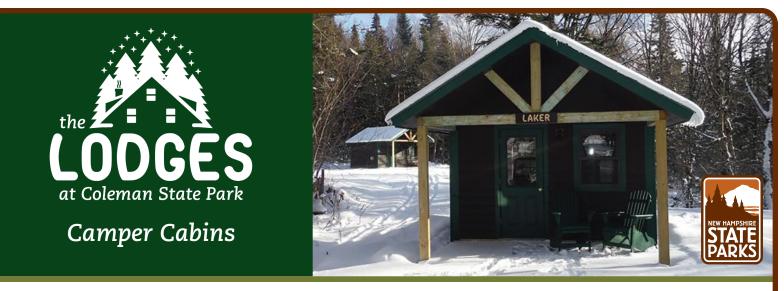

## Book Your Stay at ReserveAmerica.com For more information visit NHSTATEPARKS.ORG

Each of our four **Camper Cabins** can accommodate up to 4 guests and are an affordable and convenient jumping off point for hunting, fishing, snowmobiling, ATVing and adventure in the Great North Woods!

The cabins are one-room and are furnished with a bunk bed. The top bunk is twin, the bottom is full with a pull out twin trundle under the bed. Cabins include a bistro table with two chairs along with two table trays. Lighting is solar powered and there is a propane heater. Outside of each cabin there is picnic table and fire pit. Winter parking is located by the Recreation Hall, approx. 300 ft. from cabins. Guests must walk or snow machine to the cabins. Linens are not provided and pets are not allowed in the cabins.

## Brookie • Laker • Salmon • Rainbow - Camper Cabins • Nightly Fee: \$65