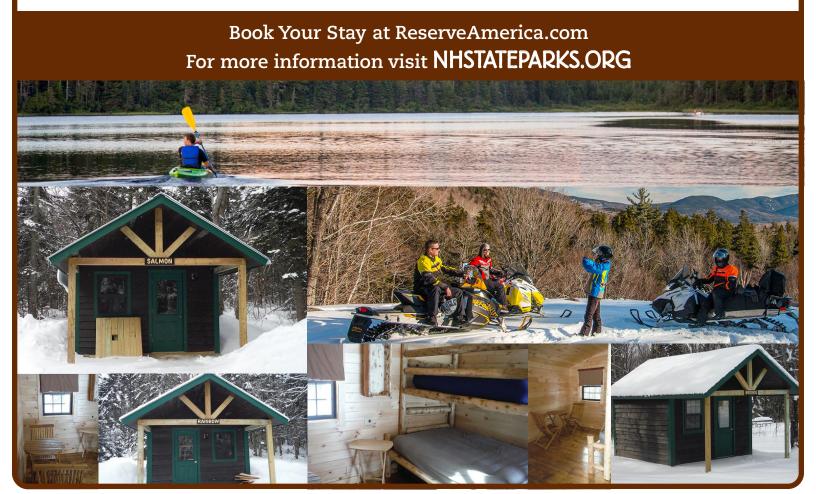

## Book Your Stay at ReserveAmerica.com For more information visit NHSTATEPARKS.ORG

Each of our four **Camper Cabins** can accommodate up to 4 guests and are an affordable and convenient jumping off point for hunting, fishing, snowmobiling, ATVing and adventure in the Great North Woods!

The cabins are one-room and are furnished with a bunk bed. The top bunk is twin, the bottom is full with a pull out twin trundle under the bed. Cabins include a bistro table with two chairs along with two table trays. Lighting is solar powered and there is a propane heater. Outside of each cabin there is picnic table and fire pit. Winter parking is located by the Recreation Hall, approx. 300 ft. from cabins. Guests must walk or snow machine to the cabins. Linens are not provided and pets are not allowed in the cabins.

## Brookie • Laker • Salmon • Rainbow - Camper Cabins • Nightly Fee: \$65