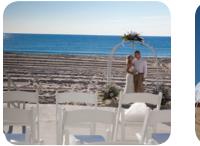

## Seashell Oceanfront Pavilion at Hampton Beach State Park

ortsmou

Maine

This breathtaking venue is set in the heart of Hampton Beach State Park surrounded by miles of pristine white sandy beaches with the most spectacular panoramic views of the Atlantic Ocean.

The Seashell Oceanfront Pavilion offers an all-in-one setting for your special occasion. Exchange vows in the sand with the sound of waves breaking in the background, have a prelude cocktail reception on the wrap-around Oceanfront Terrace, then proceed up to the stylish Seashell Oceanfront Pavilion which offers all the amenities that you would expect from a first-class wedding facility. The Seashell Oceanfront Pavilion provides elegance and ease for an indoor reception of up to 100 guests.