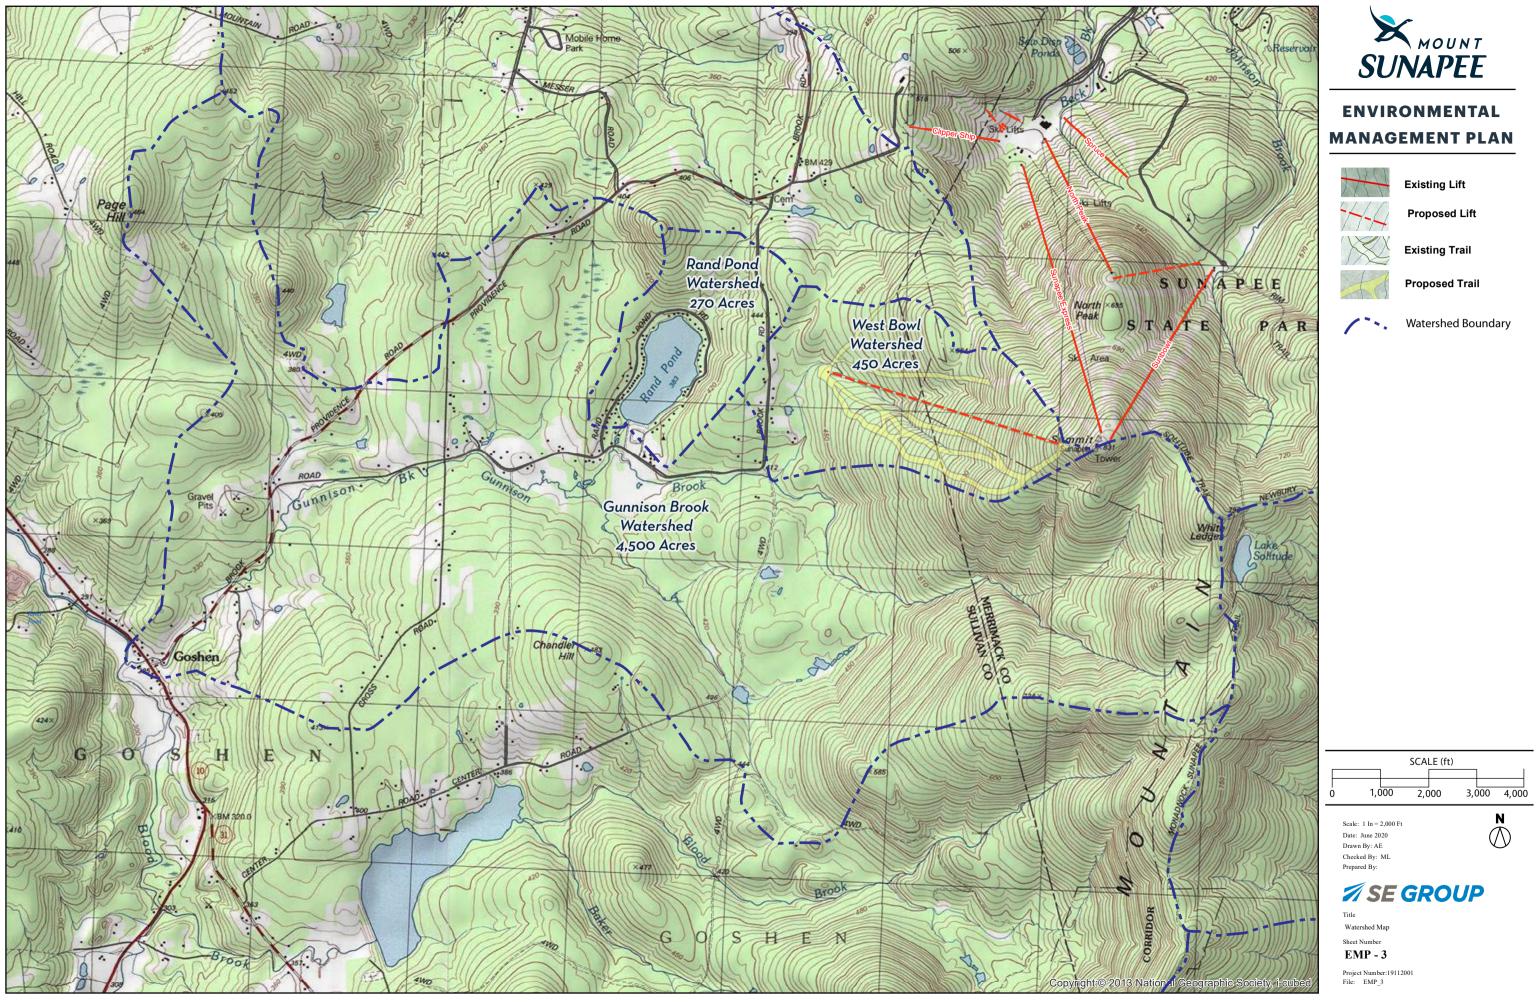

## **ENVIRONMENTAL MANAGEMENT PLAN**

Existing Lift Proposed Lift Existing Trail Proposed Trail Ski Area Lease Boundary State Park Boundary Property Line Town Boundary

Road

Known Wetland

Water Body

Stream