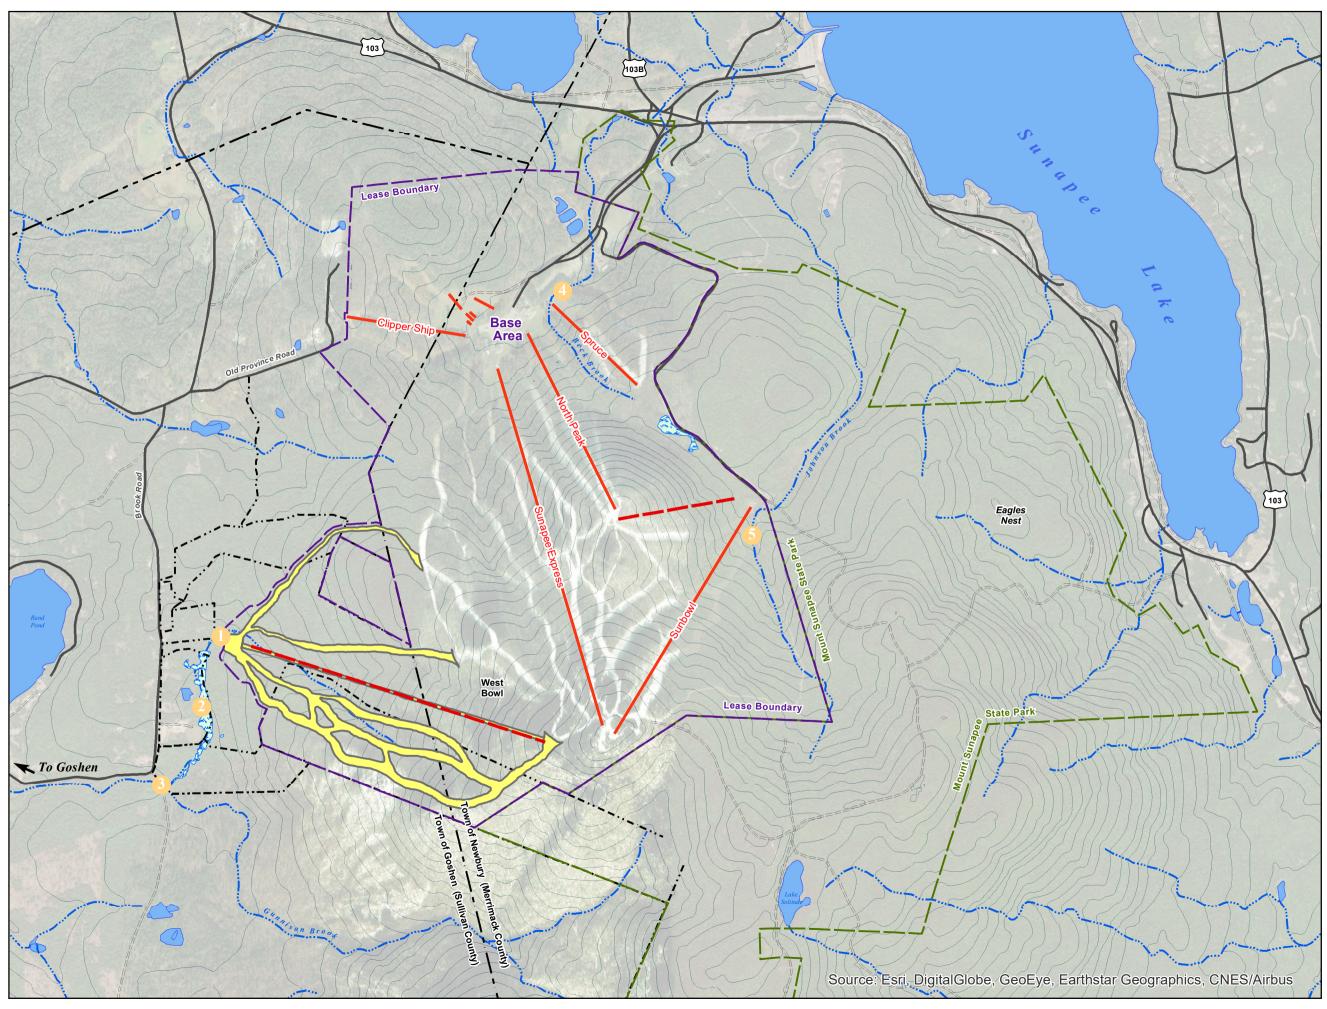

### Notes:

| 0 | Unnamed drainage within<br>West Bowl Area<br>Known wetland area |
|---|-----------------------------------------------------------------|
| 3 | Confluence of unnamed drainage<br>and Gunnison Brook            |
| 4 | Beck Brook Drainage                                             |
| 5 | Johnson Brook Drainage                                          |
| 6 | Gunnison Brook Drainage                                         |
|   | SCALE (ft)                                                      |

|                        |                         |   | [   |    |               |     |       |  |
|------------------------|-------------------------|---|-----|----|---------------|-----|-------|--|
| 0                      | 75                      | 0 | 1,5 | 00 | 2,2           | 250 | 3,000 |  |
| Scale: 1 In = 1,500 Ft |                         |   |     |    |               |     |       |  |
|                        | Contour Interval: 50 Ft |   |     |    |               | Ν   |       |  |
|                        | Date: June 2020         |   |     |    | $\bigcirc$    |     |       |  |
| Drawn By: AE           |                         |   |     |    | $\mathcal{U}$ |     |       |  |

Drawn By: AE Checked By: ML Prepared By:

SE GROUP

Title Resource Map Sheet Number

EMP - 2

Project Number:19112001 File: EMP\_1\_2

Viewpoint1: View looking north and east from Lake Gunnison towards Mount Sunapee(left) and the West Bowl Area (left-center).