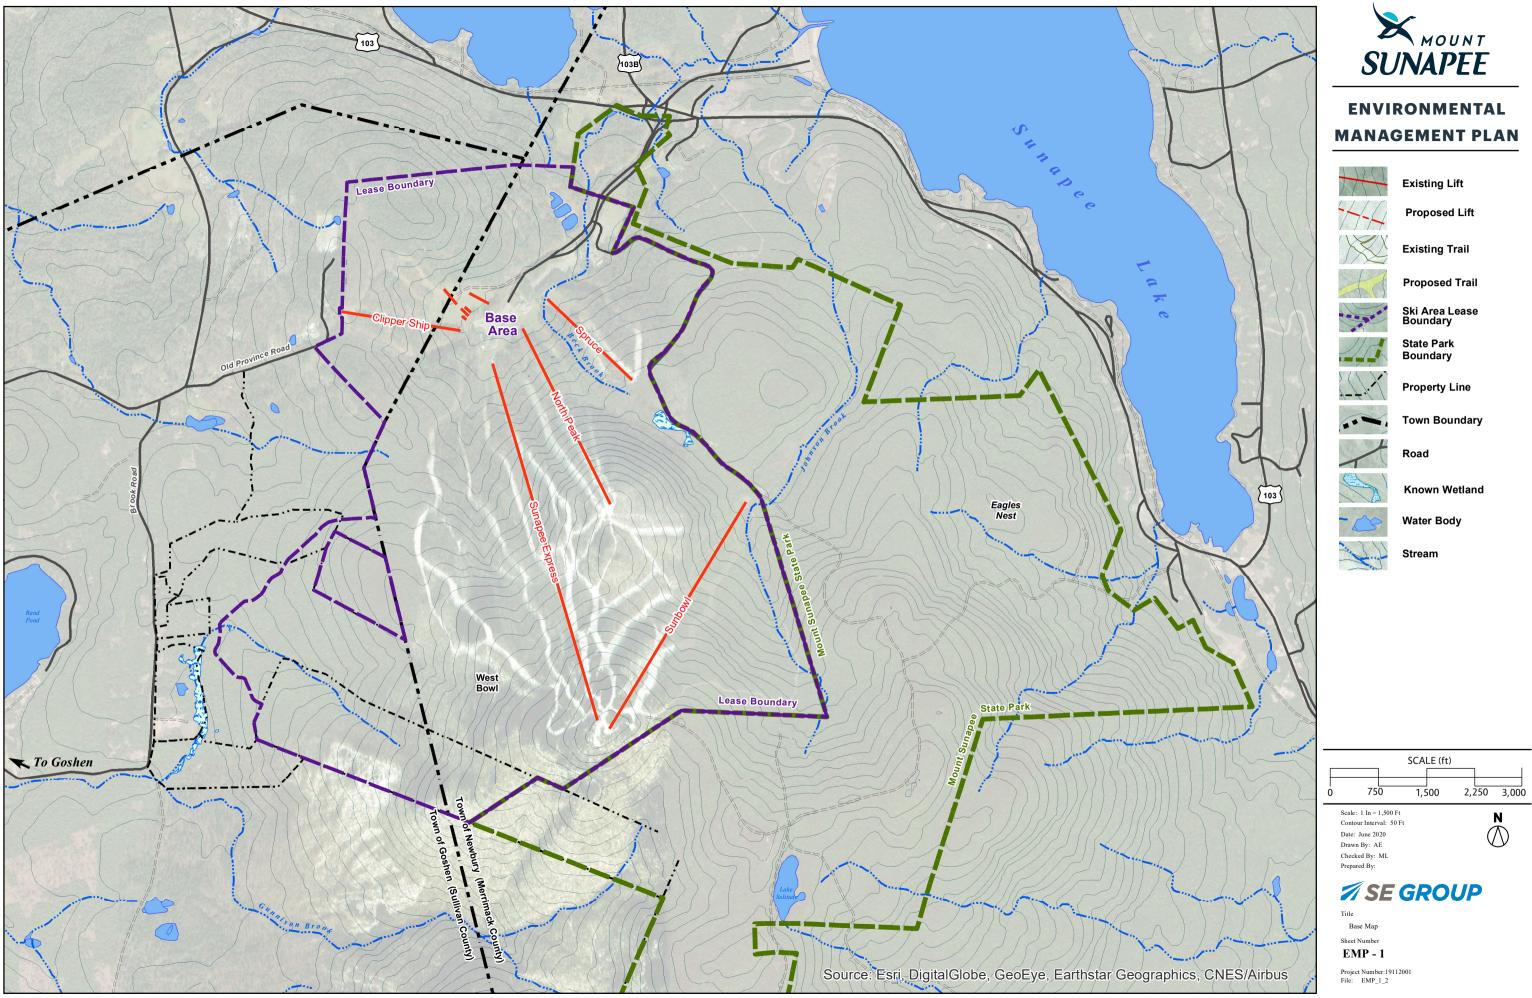

## **ENVIRONMENTAL MANAGEMENT PLAN**

Existing Lift Proposed Lift Existing Trail Proposed Trail Ski Area Lease Boundary State Park Boundary Property Line Town Boundary

Road

Known Wetland

Water Body

Stream