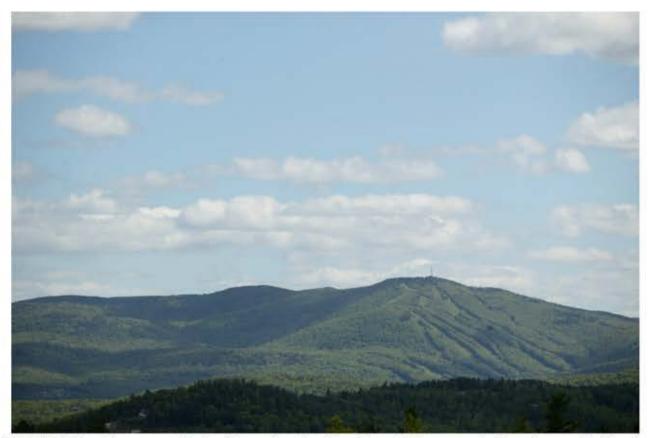

Viewpoint 4: Long-range view looking south and east from Brown Hill area towards Mount Sunapee (right) and the East Bowl / Eagles Nest area (center and left).

### **ENVIRONMENTAL MANAGEMENT PLAN**

Date: June 2020 Drawn By: ZP Checked By: ML Prenared By

Title Photograph Sheet Number

Project Number: 19112001 File: EMP-5