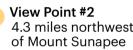

Viewpoint 2: View looking south and slightly east from Bradford Road near Newbury towards Mount Sunapee and the West Bowl (slightly right of center).

Viewpoint 3: View looking east from Brook Road towards the West Bowl area. Note that the lower elevarions are largely screened by foreground vegetation.