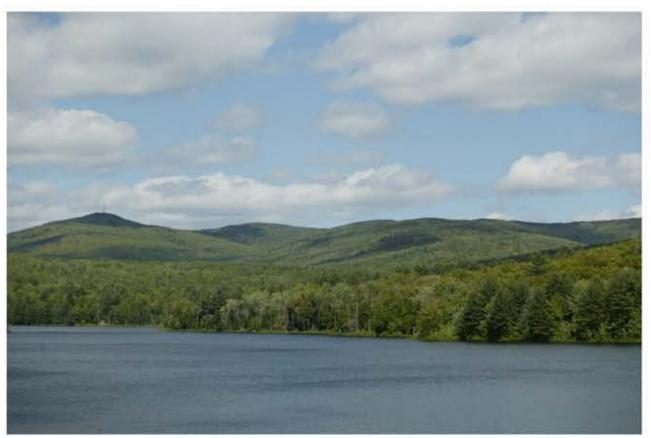

Viewpoint 2: View looking south and slightly east from Bradford Road near Newbury towards Mount Sunapee and the West Bowl (slightly right of center).

Viewpoint 3: View looking east from Brook Road towards the West Bowl area. Note that the lower elevarions are largely screened by foreground vegetation.