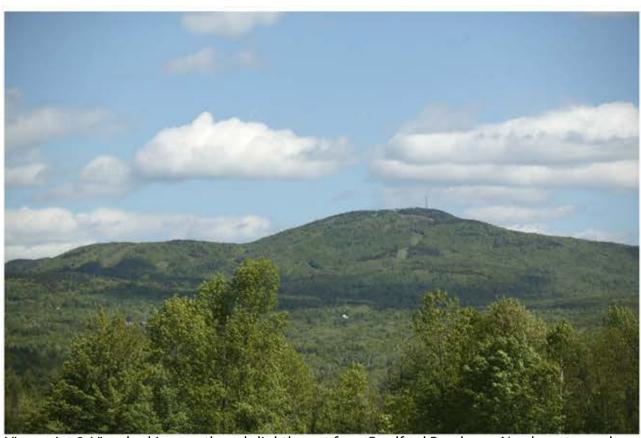

Viewpoint 2: View looking south and slightly east from Bradford Road near Newbury towards Mount Sunapee and the West Bowl (slightly right of center).

Viewpoint 3: View looking east from Brook Road towards the West Bowl area. Note that the lower elevarions are largely screened by foreground vegetation.