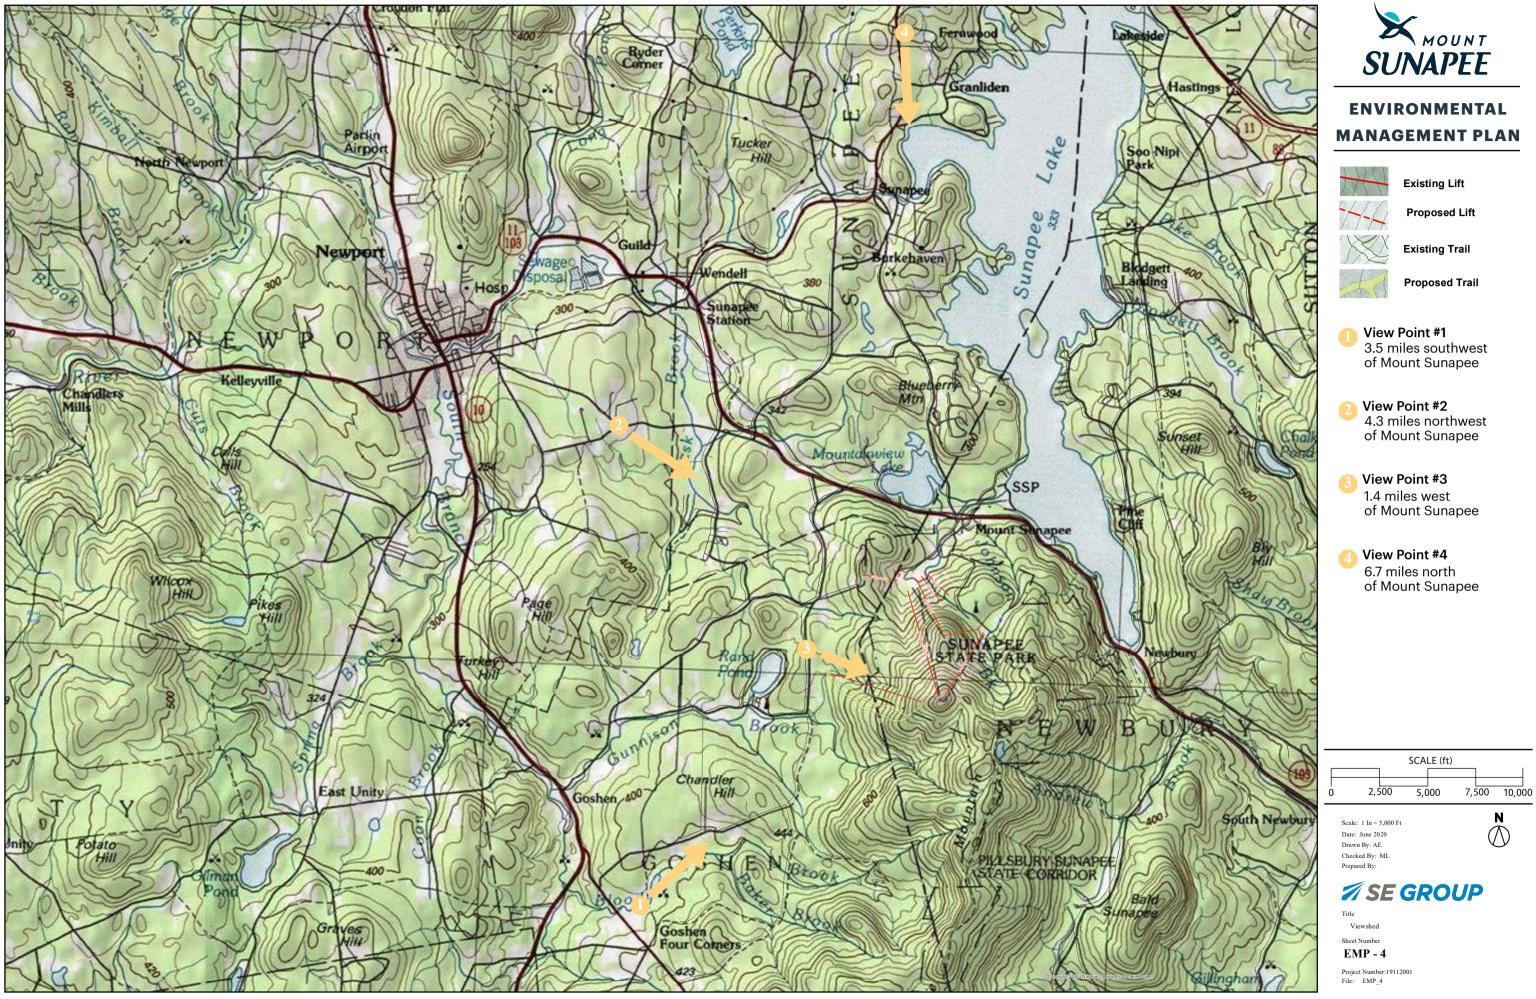

Drawn By: AE Checked By: ML Prepared By:

SE GROUP

Title Resource Map Sheet Number

EMP - 2

Project Number:19112001 File: EMP\_1\_2

Viewpoint1: View looking north and east from Lake Gunnison towards Mount Sunapee(left) and the West Bowl Area (left-center).

Viewpoint 2: View looking south and slightly east from Bradford Road near Newbury towards Mount Sunapee and the West Bowl (slightly right of center).

Viewpoint 3: View looking east from Brook Road towards the West Bowl area. Note that the lower elevarions are largely screened by foreground vegetation.

Viewpoint 4: Long-range view looking south and east from Brown Hill area towards Mount Sunapee (right) and the East Bowl / Eagles Nest area (center and left).