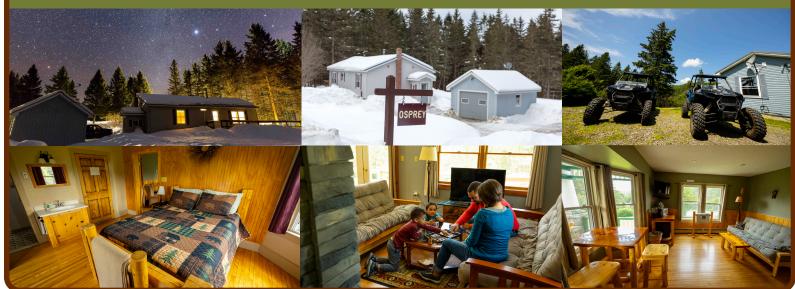

Four-Season Lodge Houses & Lodge Room Rentals with Full Amenities

Whiskey Jack Lodge: Max 8 people, 2 bedrooms, furnished living room, bunk bed (twin top, full bottom) 2 full futons, 1 queen bed, gas fireplace, TV, 2 full bathrooms and full kitchen.

Nightly: \$195 (for 1 – 8 people) | Weekly: \$975

**Osprey Lodge:** Max 8 people, 2 bedrooms, furnished living room, 2 bunk beds (twin top/full bottom), queen bed, futon, gas fireplace, TV, 2 full bathrooms and full kitchen.

Nightly: \$195 (for 1-8 people) | Weekly: \$975

**Snowy Owl Lodge:** Max 8 people, 3 bedrooms, furnished living room, 2 bunk beds (twin top/full bottom), queen bed, gas fireplace, TV, 2 full bathrooms and full kitchen.

Nightly: \$195 (for 1 – 8 people) | Weekly: \$975

Marten Room: Max 4 people, queen bed, full futon, ¾ bath and TV. The Marten Room is located within the Lodge at Coleman State Park. Nightly: \$80 (for 1 – 4 people) | Weekly: \$400

**Grey Jay Lodge:** Max 4 people, queen bed, queen sleep sofa, ¾ bath, TV and small kitchenette. Grey Jay Lodge is connected to Whiskey Jack Lodge. **Nightly: \$100 (for 1 – 4 people) | Weekly: \$500** 