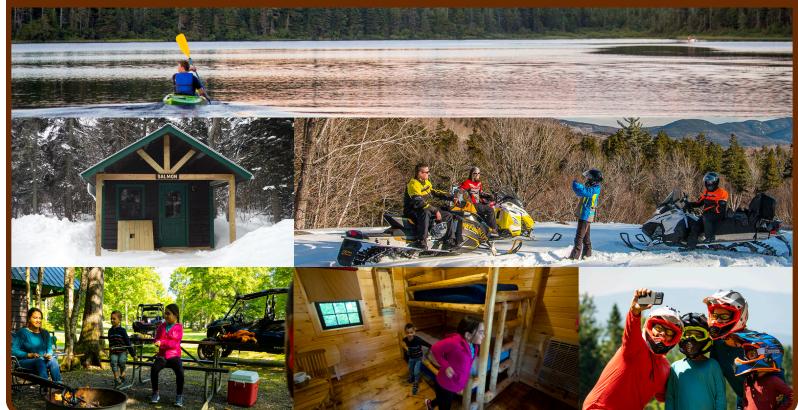

## Book Your Stay at newhampshirestateparks.reserveamerica.com For more information visit NHSTATEPARKS.ORG

Each of our four **Camper Cabins** can accommodate up to 4 guests and are an affordable and convenient jumping off point for hunting, fishing, snowmobiling, ATVing and adventure in the Great North Woods!

The cabins are one-room and are furnished with a bunk bed. The top bunk is twin, the bottom is full with a pull out twin trundle under the bed. Cabins include a bistro table with two chairs along with two table trays. Lighting is solar powered and there is a propane heater. Outside of each cabin there is picnic table and fire pit. Winter parking is located by the Recreation Hall, approx. 300 ft. from cabins. Guests must walk or snow machine to the cabins. Linens are not provided and pets are not allowed in the cabins.

## Brookie • Laker • Salmon • Rainbow - Camper Cabins • Nightly Fee: \$65

Book Your Stay at newhampshirestateparks.reserveamerica.com For more information visit NHSTATEPARKS.ORG