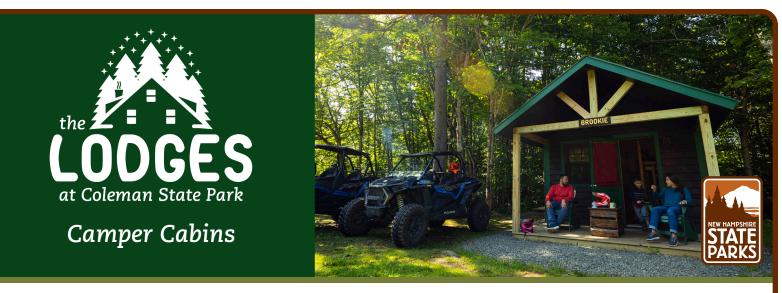

## Book Your Stay at newhampshirestateparks.reserveamerica.com For more information visit NHSTATEPARKS.ORG

Each of our four **Camper Cabins** can accommodate up to 4 guests and are an affordable and convenient jumping off point for hunting, fishing, snowmobiling, ATVing and adventure in the Great North Woods!

The cabins are one-room and are furnished with a bunk bed. The top bunk is twin, the bottom is full with a pull out twin trundle under the bed. Cabins include a bistro table with two chairs along with two table trays. Lighting is solar powered and there is a propane heater. Outside of each cabin there is picnic table and fire pit. Winter parking is located by the Recreation Hall, approx. 300 ft. from cabins. Guests must walk or snow machine to the cabins. Linens are not provided and pets are not allowed in the cabins.

## Brookie • Laker • Salmon • Rainbow - Camper Cabins • Nightly Fee: \$65

Book Your Stay at newhampshirestateparks.reserveamerica.com For more information visit NHSTATEPARKS.ORG