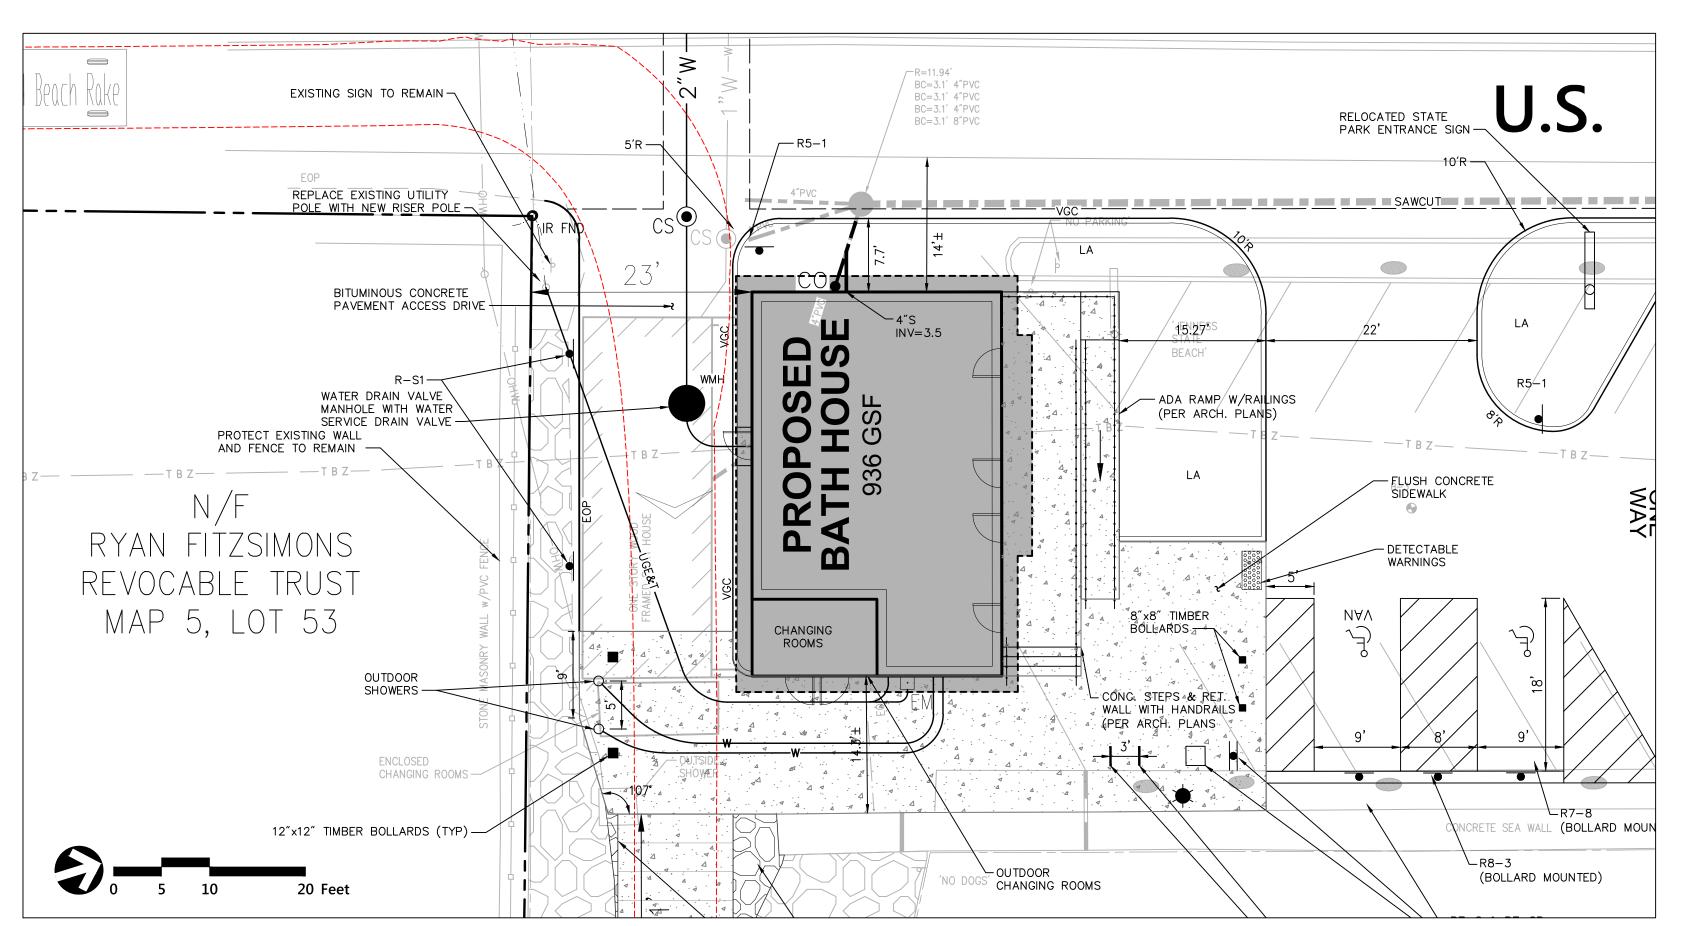

Jenness Bathhouse Replacement and Parking Lot Improvements

2280 Ocean Boulevard Rye, New Hampshire 03870

Issued for

Permitting
ISSUED: August 11, 2017
Not for Construction

Project Number

NHBPW - 80877B

VHB - 52348.05

Drawing Title

Layout, Materials and Utility Plan

Drawing Number

C - 2