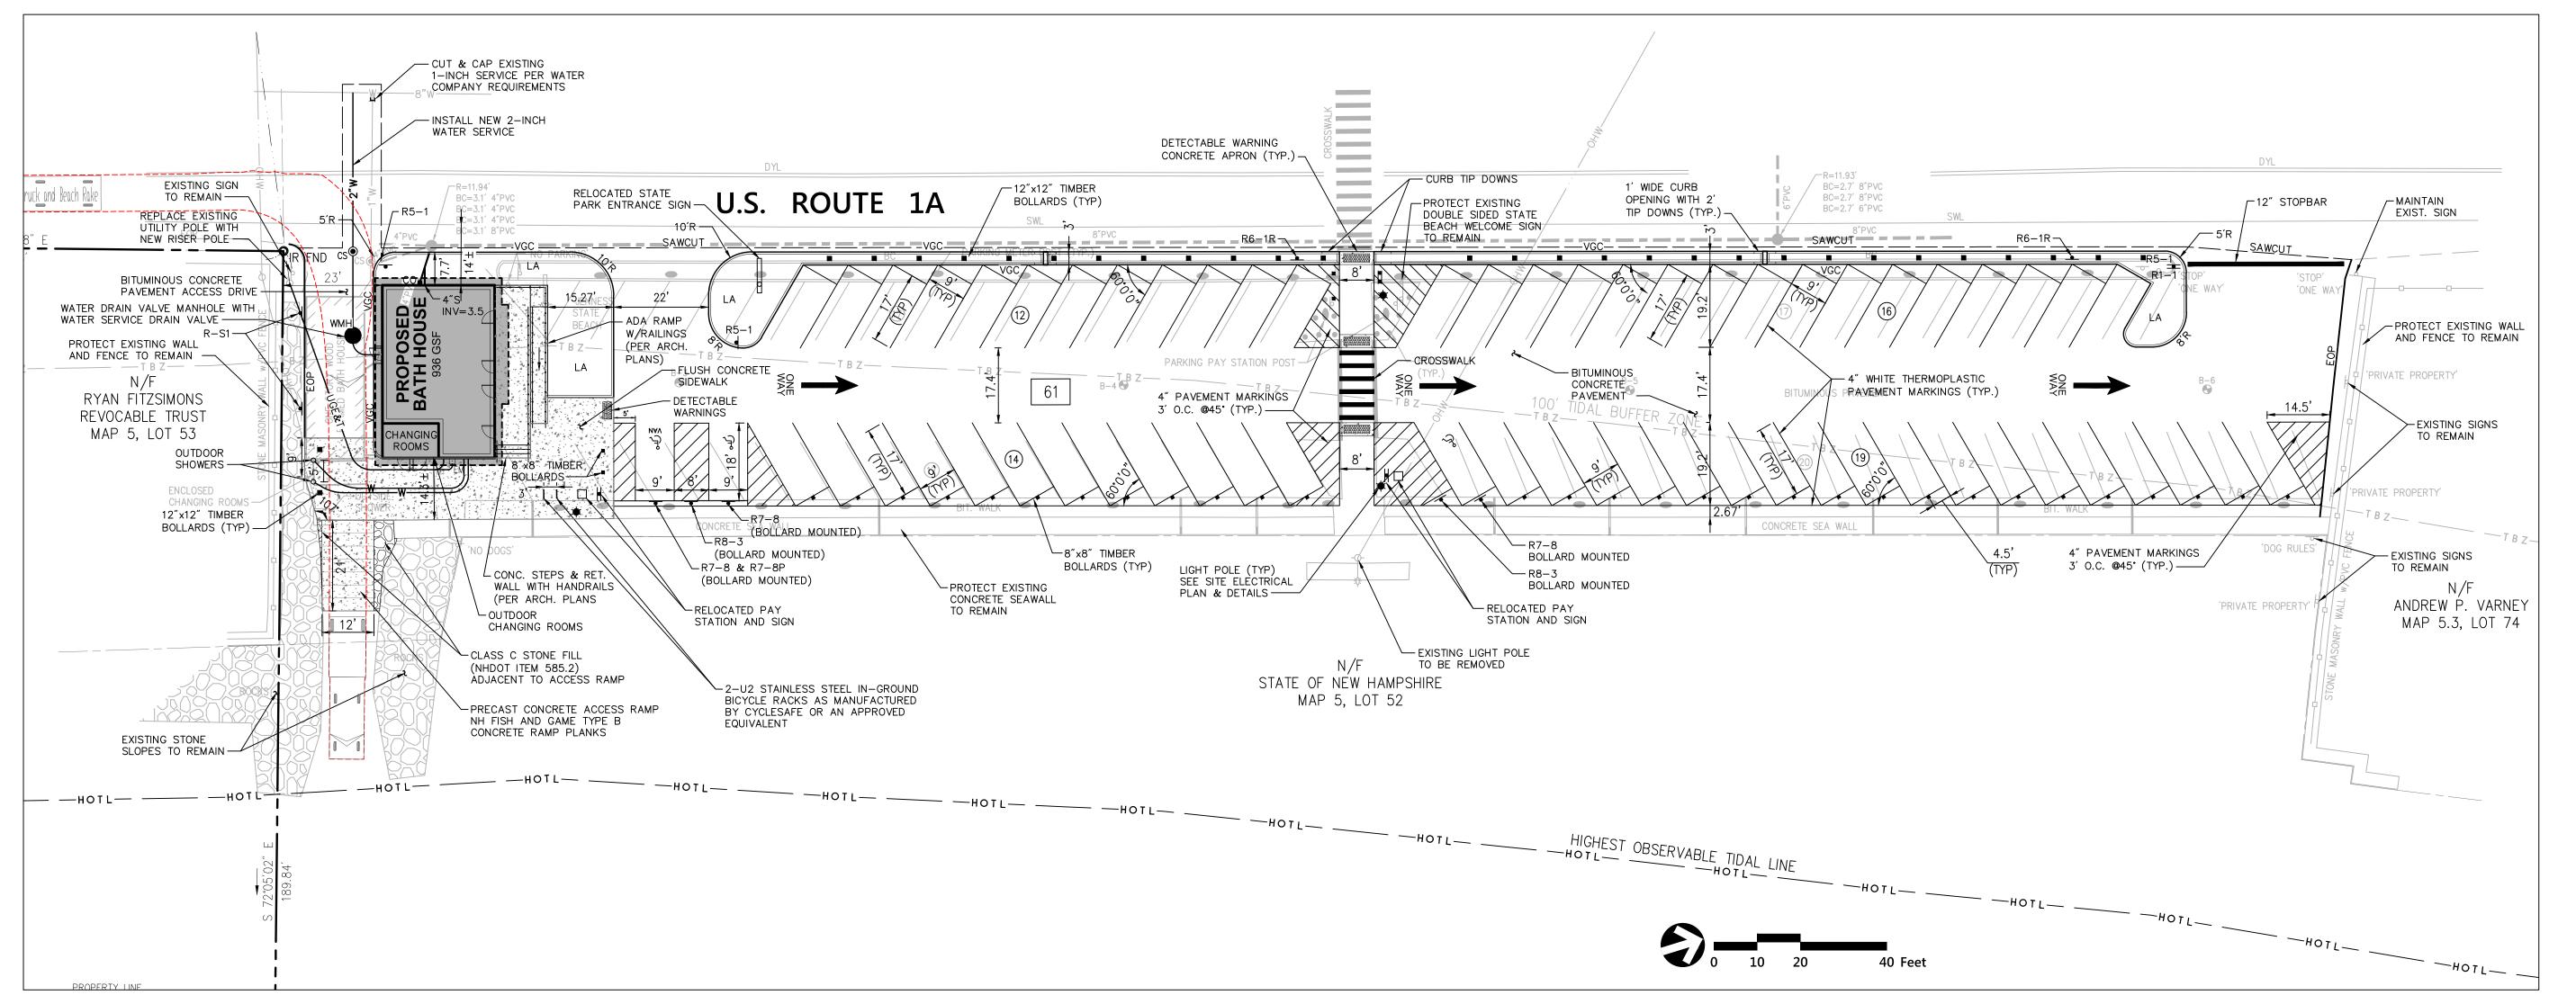

Jenness Bathhouse Replacement and Parking Lot Improvements

2280 Ocean Boulevard Rye, New Hampshire 03870

Issued for

Permitting
ISSUED: August 11, 2017
Not for Construction

Project Number

NHBPW - 80877B

VHB - 52348.05

Drawing Title

Layout, Materials and Utility Plan

Drawing Number

C - 2